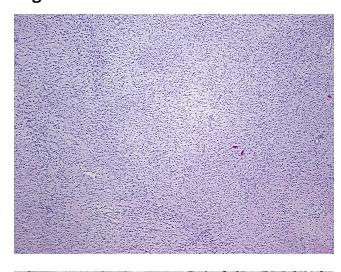

lar** 

Stroma:

0%

Necrosis:

Pathology Verification

notes from H&E review:

CASE Diagnosis (from

medical center path

report):

Myxofibrosarcoma of soft tissue

Tumor Stroma (Hypo/Acellular): Fibrosis

**Age:** 72

**Gender:** Female

Race: Hispanic or Latino



**OriGene Technologies, Inc.** 9620 Medical Center Drive, Ste 200

CN: techsupport@origene.cn

Rockville, MD 20850, US Phone: +1-888-267-4436 https://www.origene.com techsupport@origene.com EU: info-de@origene.com



Tumor Grade: Not Reported

Minimum Stage

T (Extent of Primary

**Grouping:** 

T2b

Tumor):

N (Lymph node

NX

metastasis):

M (Distant metastasis): MX

**Storage:** Store FFPE tissue sections at +4°C.

**Stability:** All FFPE tissue sections are stable for 1 year from date of purchase.

## **Product images:**



4x Image



20x Image