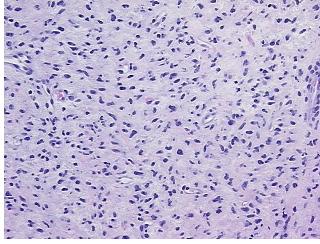

ma:

0%

Necrosis:

Pathology Verification

notes from H&E review:

CASE Diagnosis (from

medical center path

report):

Myxofibrosarcoma of soft tissue

Tumor Stroma (Hypo/Acellular): Fibrosis

**Age:** 72

**Gender:** Female

Race: Hispanic or Latino



**OriGene Technologies, Inc.** 9620 Medical Center Drive, Ste 200

CN: techsupport@origene.cn

Rockville, MD 20850, US Phone: +1-888-267-4436 https://www.origene.com techsupport@origene.com EU: info-de@origene.com



Tumor Grade: Not Reported

Minimum Stage

T (Extent of Primary

**Grouping:** 

T2b

Tumor):

N (Lymph node

NX

metastasis):

M (Distant metastasis): MX

**Storage:** Store FFPE tissue sections at +4°C.

**Stability:** All FFPE tissue sections are stable for 1 year from date of purchase.

## **Product images:**



4x Image



20x Image