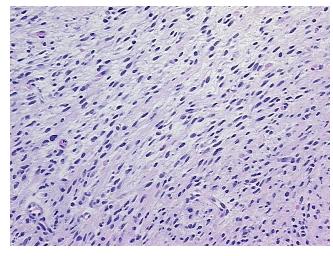

: 0% Lesional: 0% Tumor: 98%

Tumor Hypo/Acellular

Stroma:

2%

0%

Tumor Hypercellular Stroma:

Necrosis: 0%

CASE Diagnosis (from

medical center path

report):

Myxofibrosarcoma of soft tissue

**Age:** 72

**Gender:** Female

Race: Hispanic or Latino

Tumor Grade: Not Reported



**OriGene Technologies, Inc.** 9620 Medical Center Drive, Ste 200

Rockville, MD 20850, US Phone: +1-888-267-4436 https://www.origene.com techsupport@origene.com

EU: info-de@origene.com CN: techsupport@origene.cn



Minimum Stage

Grouping:

T (Extent of Primary

Tumor):

N (Lymph node NX

metastasis):

M (Distant metastasis): MX

**Storage:** Store FFPE tissue sections at +4°C.

I

T2b

**Stability:** All FFPE tissue sections are stable for 1 year from date of purchase.

## **Product images:**



4x Image



20x Image