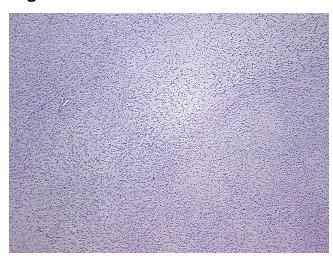

ssue

Normal: 0% Lesional: 0% Tumor: 98%

Tumor Hypo/Acellular

Stroma:

2%

0%

Tumor Hypercellular Stroma:

Necrosis: 0%

CASE Diagnosis (from

medical center path

report):

Myxofibrosarcoma of soft tissue

**Age:** 72

**Gender:** Female

Race: Hispanic or Latino

Tumor Grade: Not Reported



**OriGene Technologies, Inc.** 9620 Medical Center Drive, Ste 200

Rockville, MD 20850, US Phone: +1-888-267-4436 https://www.origene.com techsupport@origene.com

EU: info-de@origene.com CN: techsupport@origene.cn



Minimum Stage

Grouping:

T (Extent of Primary

Tumor):

N (Lymph node NX

metastasis):

M (Distant metastasis): MX

**Storage:** Store FFPE tissue sections at +4°C.

I

T2b

**Stability:** All FFPE tissue sections are stable for 1 year from date of purchase.

## **Product images:**



4x Image



20x Image