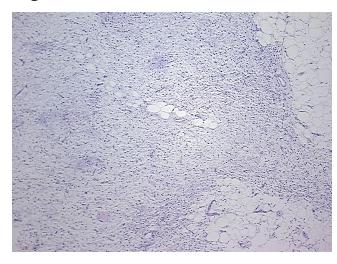

oma:

0%

**Necrosis:** 

**Pathology Verification** 

notes from H&E review:

**CASE Diagnosis (from** 

medical center path report):

Myxofibrosarcoma of soft tissue

Non Tumor Structures: 100% Adipose tissue

Age:

72

Gender:

**Female** 

Race:

Hispanic or Latino



OriGene Technologies, Inc. 9620 Medical Center Drive, Ste 200

Rockville, MD 20850, US Phone: +1-888-267-4436 https://www.origene.com techsupport@origene.com

EU: info-de@origene.com CN: techsupport@origene.cn



Tumor Grade: Not Reported

Minimum Stage

**Grouping:** 

T (Extent of Primary T2b

Tumor):

N (Lymph node

NX

metastasis):

M (Distant metastasis): MX

**Storage:** Store FFPE tissue sections at +4°C.

**Stability:** All FFPE tissue sections are stable for 1 year from date of purchase.

## **Product images:**



4x Image



20x Image