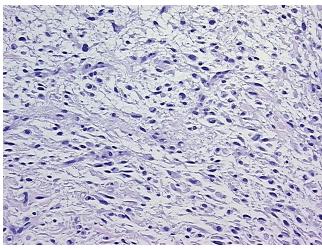

Necrosis:** 

**Pathology Verification** 

notes from H&E review:

**CASE Diagnosis (from** 

medical center path report):

Myxofibrosarcoma of soft tissue

Non Tumor Structures: 100% Adipose tissue

Age:

72

Gender:

**Female** 

Race:

Hispanic or Latino



OriGene Technologies, Inc. 9620 Medical Center Drive, Ste 200

Rockville, MD 20850, US Phone: +1-888-267-4436 https://www.origene.com techsupport@origene.com

EU: info-de@origene.com CN: techsupport@origene.cn



Tumor Grade: Not Reported

Minimum Stage

**Grouping:** 

T (Extent of Primary T2b

Tumor):

N (Lymph node

NX

metastasis):

M (Distant metastasis): MX

**Storage:** Store FFPE tissue sections at +4°C.

**Stability:** All FFPE tissue sections are stable for 1 year from date of purchase.

## **Product images:**



4x Image



20x Image