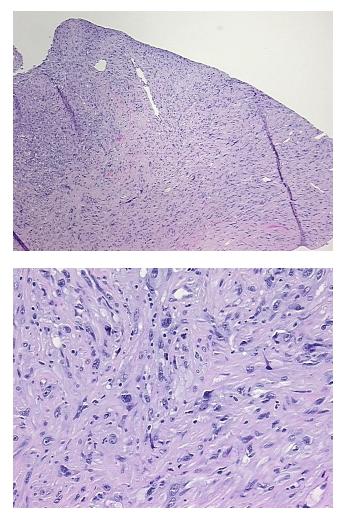

Tumor: high grade with spindle and epithelioid cell types

View online »

| <b>ORIGENE</b> Tissue FFPE Sections, Soft tissue – CS714357 |                                                                       |
|-------------------------------------------------------------|-----------------------------------------------------------------------|
| Tumor Grade:                                                | AJCC G3-4: Poorly differentiated or undifferentiated                  |
| Minimum Stage<br>Grouping:                                  | III                                                                   |
| T (Extent of Primary<br>Tumor):                             | T2b                                                                   |
| N (Lymph node<br>metastasis):                               | NX                                                                    |
| M (Distant metastasis):                                     | MX                                                                    |
| Storage:                                                    | Store FFPE tissue sections at +4°C.                                   |
| Stability:                                                  | All FFPE tissue sections are stable for 1 year from date of purchase. |

## Product images:

4x Image

20x Image

This product is to be used for laboratory only. Not for diagnostic or therapeutic use. ©2022 OriGene Technologies, Inc., 9620 Medical Center Drive, Ste 200, Rockville, MD 20850, US