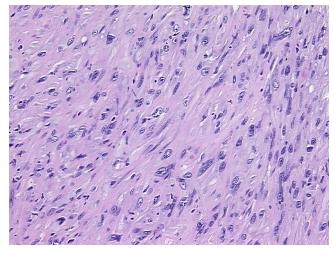

## **Product images:**

4x Image

20x Image

Site of Finding: Bone: femur

Appearance: T

Sample Diagnosis (from Pathology Verification):

is (from Sarcoma, pleomorphic

Normal: 0%

Lesional: 0%

Tumor: 90%

Tumor Hypo/Acellular

Stroma:

0%

**Tumor Hypercellular** 

Stroma:

10%

Necrosis:

0%

Pathology Verification

notes from H&E review:

iotes iroin rial review.

CASE Diagnosis (from medical center path

report):

Sarcoma, pleomorphic

Tumor: high grade with spindle and epithelioid cell types

**Age:** 46

Gender: Male