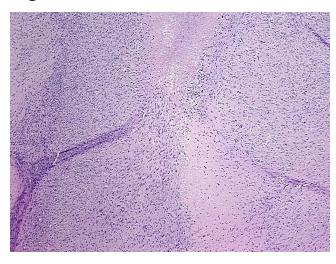

## **Product images:**

4x Image

20x Image

Site of Finding: Bone: femur

Appearance: T

Sample Diagnosis (from Pathology Verification):

is (from Sarcoma, pleomorphic

Normal: 0%

Lesional: 0%

Tumor: 90%

Tumor Hypo/Acellular

Stroma:

0%

**Tumor Hypercellular** 

Stroma:

10%

Necrosis:

0%

Pathology Verification

notes from H&E review:

iotes iroin rial review.

CASE Diagnosis (from medical center path

report):

Sarcoma, pleomorphic

Tumor: high grade with spindle and epithelioid cell types

**Age:** 46

Gender: Male