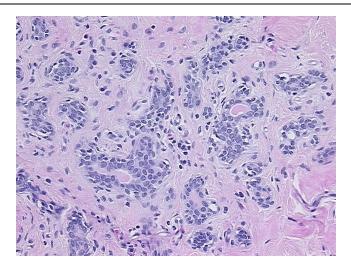

e: White or Caucasian



**OriGene Technologies, Inc.** 9620 Medical Center Drive, Ste 200

CN: techsupport@origene.cn

Rockville, MD 20850, US Phone: +1-888-267-4436 https://www.origene.com techsupport@origene.com EU: info-de@origene.com



**Tumor Grade:** Nottingham G3: 8-9 points High combined grade (unfavorable)

Minimum Stage

Grouping:

IΙΑ

T (Extent of Primary

Tumor):

T1b

N (Lymph node

N1mi

metastasis):

M (Distant metastasis): MX

Diagnostic Test Results: Progesterone receptor ~ PR! by IHC, Positive; Estrogen receptor ~ ER! by IHC, Positive;

ERBB2, Not amplified; HER2 ~ ERBB2 ~ Neu! by IHC, Positive, weak

Storage: Store FFPE tissue sections at +4°C.

**Stability:** All FFPE tissue sections are stable for 1 year from date of purchase.

## **Product images:**



4x Image





20x Image