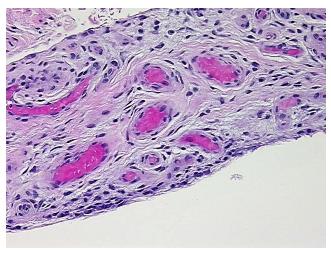

## **Product images:**

4x Image

20x Image

**Pathology Verification** Inflammation: Mild Mixed inflammatory infiltrate; 20% Synovial lining, 60% Fibrous stroma, notes from H&E review: 20% hemorrhage; Other Features/Comments: proliferative synovitis present

Sample Diagnosis (from Pathology Verification):

Osteoarthritis

Normal: 0%
Lesional: 100%
Tumor: 0%
Tumor Hypo/Acellular 0%

Stroma:

Tumor Hypercellular

Stroma:

0%

Necrosis: 0%