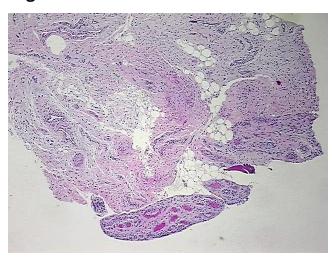

## **Product images:**

4x Image

20x Image

**Pathology Verification** Inflammation: Mild Mixed inflammatory infiltrate; 20% Synovial lining, 60% Fibrous stroma, notes from H&E review: 20% hemorrhage; Other Features/Comments: proliferative synovitis present

Sample Diagnosis (from Pathology Verification):

Osteoarthritis

Normal: 0%
Lesional: 100%
Tumor: 0%
Tumor Hypo/Acellular 0%

Stroma:

Tumor Hypercellular

Stroma:

0%

Necrosis: 0%