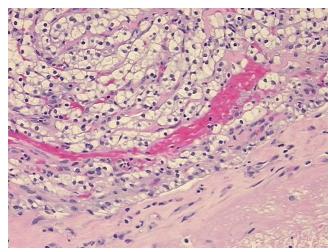

lular

Stroma:

**Tumor Hypercellular** 

Stroma:

0%

0%

95% **Necrosis:** 

**CASE Diagnosis (from** 

medical center path

report):

Carcinoma of kidney, renal cell, clear cell

82 Age:

**Female** Gender:

Race: White or Caucasian

**Tumor Grade:** Fuhrman G2: Nuclei slightly irregular



OriGene Technologies, Inc. 9620 Medical Center Drive, Ste 200

CN: techsupport@origene.cn

Rockville, MD 20850, US Phone: +1-888-267-4436 https://www.origene.com techsupport@origene.com EU: info-de@origene.com



Minimum Stage Grouping:

Ш

T (Extent of Primary

Tumor):

N (Lymph node

NX

T2

metastasis):

M (Distant metastasis): MX

Storage: Store FFPE tissue sections at +4°C.

**Stability:** All FFPE tissue sections are stable for 1 year from date of purchase.

## **Product images:**



4x Image



20x Image