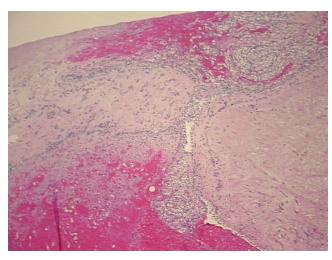

or Hypo/Acellular

Stroma:

**Tumor Hypercellular** 

Stroma:

0%

0%

95% **Necrosis:** 

**CASE Diagnosis (from** 

medical center path

report):

Carcinoma of kidney, renal cell, clear cell

82 Age:

**Female** Gender:

Race: White or Caucasian

**Tumor Grade:** Fuhrman G2: Nuclei slightly irregular



OriGene Technologies, Inc. 9620 Medical Center Drive, Ste 200

CN: techsupport@origene.cn

Rockville, MD 20850, US Phone: +1-888-267-4436 https://www.origene.com techsupport@origene.com EU: info-de@origene.com



Minimum Stage Grouping:

Ш

T (Extent of Primary

Tumor):

N (Lymph node

NX

T2

metastasis):

M (Distant metastasis): MX

Storage: Store FFPE tissue sections at +4°C.

**Stability:** All FFPE tissue sections are stable for 1 year from date of purchase.

## **Product images:**



4x Image



20x Image