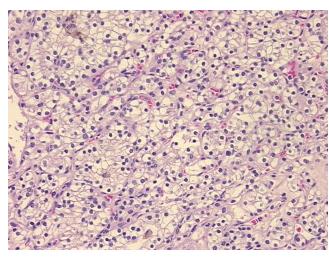

## **Product images:**

4x Image

20x Image

Т Appearance:

Sample Diagnosis (from Pathology Verification):

Carcinoma of kidney, renal cell, clear cell

0% Normal: Lesional: 10% 80% Tumor:

Tumor Hypo/Acellular

Stroma:

5%

0%

**Tumor Hypercellular** 

Stroma:

**Necrosis:** 5%

**Pathology Verification** 

notes from H&E review:

**CASE Diagnosis (from** medical center path

report):

Carcinoma of kidney, renal cell, clear cell