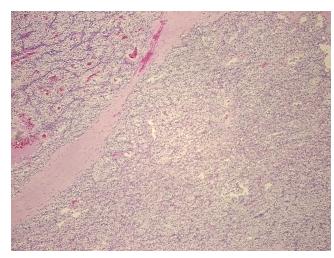

## **Product images:**

4x Image

20x Image

Т Appearance:

Sample Diagnosis (from Pathology Verification):

Carcinoma of kidney, renal cell, clear cell

0% Normal: Lesional: 10% 80% Tumor:

Tumor Hypo/Acellular

Stroma:

5%

0%

**Tumor Hypercellular** 

Stroma:

**Necrosis:** 5%

**Pathology Verification** 

notes from H&E review:

**CASE Diagnosis (from** medical center path

report):

Carcinoma of kidney, renal cell, clear cell