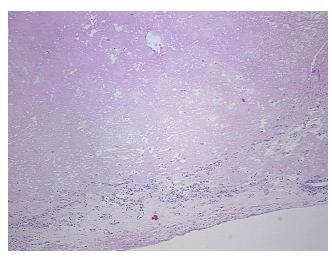

Pathology Verification):

Stroma:

**Tumor Hypercellular** 0%

Stroma:

85% **Necrosis:** 

**CASE Diagnosis (from** 

medical center path

report):

82 Age:

Gender: **Female** 

Race: White or Caucasian

**Tumor Grade:** Fuhrman G2: Nuclei slightly irregular OriGene Technologies, Inc.

9620 Medical Center Drive, Ste 200 Rockville, MD 20850, US Phone: +1-888-267-4436 https://www.origene.com techsupport@origene.com EU: info-de@origene.com CN: techsupport@origene.cn



Carcinoma of kidney, renal cell, clear cell



Minimum Stage Grouping:

Ш

T (Extent of Primary

Tumor):

N (Lymph node

NX

T2

metastasis):

M (Distant metastasis): MX

Storage: Store FFPE tissue sections at +4°C.

**Stability:** All FFPE tissue sections are stable for 1 year from date of purchase.

## **Product images:**



4x Image



20x Image