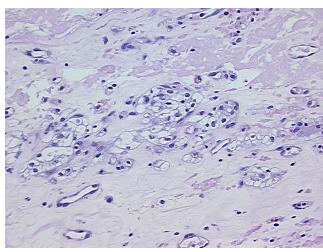

rification):

Stroma:

**Tumor Hypercellular** 0%

Stroma:

85% **Necrosis:** 

**CASE Diagnosis (from** 

medical center path

report):

82 Age:

Gender: **Female** 

Race: White or Caucasian

**Tumor Grade:** Fuhrman G2: Nuclei slightly irregular OriGene Technologies, Inc.

9620 Medical Center Drive, Ste 200 Rockville, MD 20850, US Phone: +1-888-267-4436 https://www.origene.com techsupport@origene.com EU: info-de@origene.com CN: techsupport@origene.cn



Carcinoma of kidney, renal cell, clear cell



Minimum Stage Grouping:

Ш

T (Extent of Primary

Tumor):

N (Lymph node

NX

T2

metastasis):

M (Distant metastasis): MX

Storage: Store FFPE tissue sections at +4°C.

**Stability:** All FFPE tissue sections are stable for 1 year from date of purchase.

## **Product images:**



4x Image



20x Image