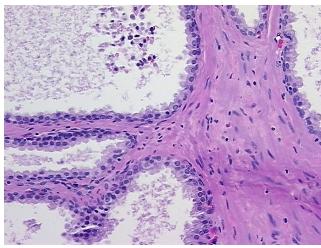

## **Product data:**

**Product Type: FFPE Sections Disease State:** Other Disease

**Diagnosis Category:** Benign Prostatic Hyperplasia (BPH)

Tissue: Prostate

Frozen Sample ID: PA15478818 Case ID: CI0000018981

Tissue of Origin: Prostate Site of Finding: Prostate

Appearance:

Sample Diagnosis (from Pathology Verification):

Hyperplasia of prostate

0% Normal: Lesional: 100% 0% Tumor: 0%

Tumor Hypo/Acellular

Stroma:

**Tumor Hypercellular** 

Stroma:

0%

**Necrosis:** 

**Pathology Verification** notes from H&E review: Non Tumor Structures: 60% Epithelium, 40% Fibromuscular stroma

**CASE Diagnosis (from** medical center path

report):

Adenocarcinoma of prostate

## **Product images:**

4x Image

20x Image