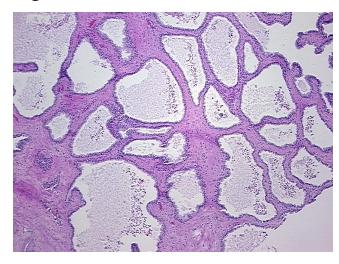

## **Product data:**

**Product Type: FFPE Sections Disease State:** Other Disease

**Diagnosis Category:** Benign Prostatic Hyperplasia (BPH)

Tissue: Prostate

Frozen Sample ID: PA15478818 Case ID: CI0000018981

Tissue of Origin: Prostate Site of Finding: Prostate

Appearance:

Sample Diagnosis (from Pathology Verification):

Hyperplasia of prostate

0% Normal: Lesional: 100% 0% Tumor: 0%

Tumor Hypo/Acellular

Stroma:

**Tumor Hypercellular** 

Stroma:

0%

**Necrosis:** 

**Pathology Verification** notes from H&E review: Non Tumor Structures: 60% Epithelium, 40% Fibromuscular stroma

**CASE Diagnosis (from** medical center path

report):

Adenocarcinoma of prostate

## **Product images:**

4x Image

20x Image