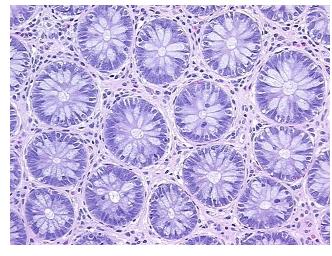

Verification notes from H&E review:

Non Tumor Structures: 40% Mucosa, 30% Submucosa, 30% Muscle

CASE Diagnosis (from medical center path

report):

Adenocarcinoma of colon, mucinous

Age: 74

**Gender:** Female

Race: White or Caucasian



**OriGene Technologies, Inc.** 9620 Medical Center Drive, Ste 200

Rockville, MD 20850, US Phone: +1-888-267-4436 https://www.origene.com techsupport@origene.com

EU: info-de@origene.com CN: techsupport@origene.cn **Tumor Grade:** AJCC G1: Well differentiated

Minimum Stage

**Grouping:** 

IIIC

T (Extent of Primary

T2

Tumor):

N (Lymph node metastasis):

N2

M (Distant metastasis): MX

Storage: Store FFPE tissue sections at +4°C.

Stability: All FFPE tissue sections are stable for 1 year from date of purchase.

## **Product images:**



4x Image



20x Image