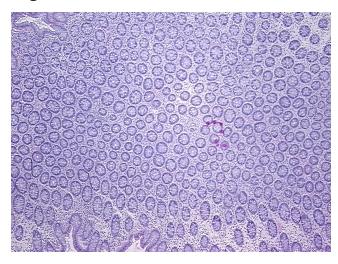

9

Pathology Verification notes from H&E review:

Non Tumor Structures: 40% Mucosa, 30% Submucosa, 30% Muscle

CASE Diagnosis (from medical center path

report):

Adenocarcinoma of colon, mucinous

Age: 74

**Gender:** Female

Race: White or Caucasian



**OriGene Technologies, Inc.** 9620 Medical Center Drive, Ste 200

Rockville, MD 20850, US Phone: +1-888-267-4436 https://www.origene.com techsupport@origene.com

EU: info-de@origene.com CN: techsupport@origene.cn **Tumor Grade:** AJCC G1: Well differentiated

Minimum Stage

**Grouping:** 

IIIC

T (Extent of Primary

T2

Tumor):

N (Lymph node metastasis):

N2

M (Distant metastasis): MX

Storage: Store FFPE tissue sections at +4°C.

Stability: All FFPE tissue sections are stable for 1 year from date of purchase.

## **Product images:**



4x Image



20x Image