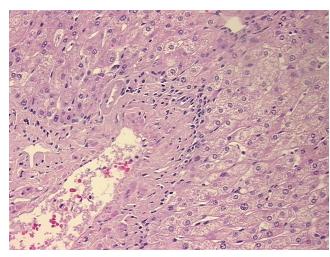

## **Product images:**

4x Image

20x Image

## **Product data:**

**Product Type: FFPE Sections** 

**Disease State:** Normal **Diagnosis Category:** Normal Tissue:

Frozen Sample ID: PA0000B0C2 Case ID: CI0000018940

Tissue of Origin: Liver Site of Finding: Liver Appearance:

Sample Diagnosis (from Pathology Verification):

Within normal limits

Normal: 100% Lesional: 0% 0% Tumor: 0%

Tumor Hypo/Acellular

Stroma:

**Tumor Hypercellular** 

Stroma:

0% **Necrosis:** 

**Pathology Verification** notes from H&E review: Non Tumor Structures: 90% Lobules, 10% Triads

**CASE Diagnosis (from** medical center path

report):

Cholangiocarcinoma of liver

78 Age:

Gender: **Female** 