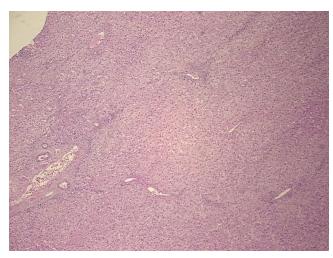

## **Product images:**

4x Image

20x Image

## **Product data:**

**Product Type: FFPE Sections** 

**Disease State:** Normal **Diagnosis Category:** Normal Tissue:

Frozen Sample ID: PA0000B0C2 Case ID: CI0000018940

Tissue of Origin: Liver Site of Finding: Liver Appearance:

Sample Diagnosis (from Pathology Verification):

Within normal limits

Normal: 100% Lesional: 0% 0% Tumor: 0%

Tumor Hypo/Acellular

Stroma:

**Tumor Hypercellular** 

Stroma:

0% **Necrosis:** 

**Pathology Verification** notes from H&E review: Non Tumor Structures: 90% Lobules, 10% Triads

**CASE Diagnosis (from** medical center path

report):

Cholangiocarcinoma of liver

78 Age:

Gender: **Female** 