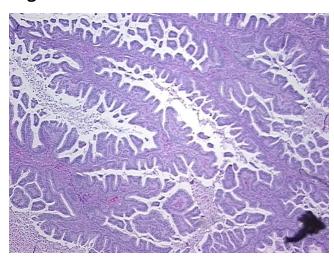

ovary, mucinous, borderline

Tumor of ovary, mucinous, borderline

Normal: 0%
Lesional: 0%
Tumor: 50%

Tumor Hypo/Acellular

Stroma:

Tumor Hypercellular 25%

0%

Stroma:

Necrosis: 25%

CASE Diagnosis (from medical center path

report):

**Age:** 65

**Gender:** Female

Race: White or Caucasian

Tumor Grade: Not Reported



9620 Medical Center Drive, Ste 200 Rockville, MD 20850, US Phone: +1-888-267-4436 https://www.origene.com techsupport@origene.com EU: info-de@origene.com CN: techsupport@origene.cn





Minimum Stage Grouping:

IΑ

T (Extent of Primary

Tumor):

N (Lymph node

N0

T1a

metastasis):

M (Distant metastasis): MX

**Storage:** Store FFPE tissue sections at +4°C.

**Stability:** All FFPE tissue sections are stable for 1 year from date of purchase.

## **Product images:**



4x Image



20x Image