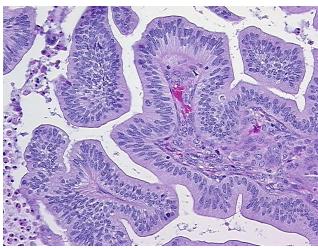

nous, borderline

Tumor of ovary, mucinous, borderline

Normal: 0%
Lesional: 0%
Tumor: 50%

Tumor Hypo/Acellular

Stroma:

Tumor Hypercellular 25%

0%

Stroma:

Necrosis: 25%

CASE Diagnosis (from medical center path

report):

**Age:** 65

**Gender:** Female

Race: White or Caucasian

Tumor Grade: Not Reported



9620 Medical Center Drive, Ste 200 Rockville, MD 20850, US Phone: +1-888-267-4436 https://www.origene.com techsupport@origene.com EU: info-de@origene.com CN: techsupport@origene.cn





Minimum Stage Grouping:

IΑ

T (Extent of Primary

Tumor):

N (Lymph node

N0

T1a

metastasis):

M (Distant metastasis): MX

**Storage:** Store FFPE tissue sections at +4°C.

**Stability:** All FFPE tissue sections are stable for 1 year from date of purchase.

## **Product images:**



4x Image



20x Image