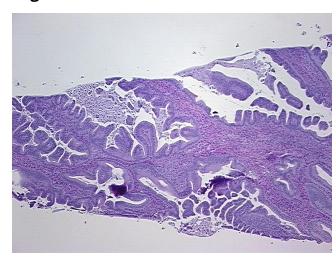

l: 0% Lesional: 0% 65% Tumor:

Tumor Hypo/Acellular

Stroma:

**Tumor Hypercellular** 35%

Stroma:

0% **Necrosis:** 

**CASE Diagnosis (from** 

medical center path

report):

Tumor of ovary, mucinous, borderline

65 Age:

Gender: **Female** 

Race: White or Caucasian

**Tumor Grade:** Not Reported



OriGene Technologies, Inc. 9620 Medical Center Drive, Ste 200

CN: techsupport@origene.cn

Rockville, MD 20850, US Phone: +1-888-267-4436 https://www.origene.com techsupport@origene.com EU: info-de@origene.com



Minimum Stage

**Grouping:** 

T (Extent of Primary

Tumor):

N (Lymph node N0

metastasis):

M (Distant metastasis): MX

Storage: Store FFPE tissue sections at +4°C.

IΑ

T1a

Stability: All FFPE tissue sections are stable for 1 year from date of purchase.

## **Product images:**



4x Image



20x Image