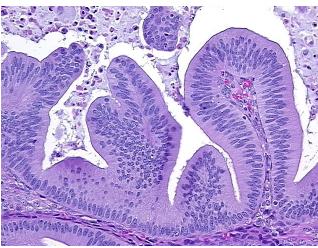

al: 0% 65% Tumor:

Tumor Hypo/Acellular

Stroma:

**Tumor Hypercellular** 35%

Stroma:

0% **Necrosis:** 

**CASE Diagnosis (from** 

medical center path

report):

Tumor of ovary, mucinous, borderline

65 Age:

Gender: **Female** 

Race: White or Caucasian

**Tumor Grade:** Not Reported



OriGene Technologies, Inc. 9620 Medical Center Drive, Ste 200

CN: techsupport@origene.cn

Rockville, MD 20850, US Phone: +1-888-267-4436 https://www.origene.com techsupport@origene.com EU: info-de@origene.com



Minimum Stage

**Grouping:** 

T (Extent of Primary

Tumor):

N (Lymph node N0

metastasis):

M (Distant metastasis): MX

Storage: Store FFPE tissue sections at +4°C.

IΑ

T1a

Stability: All FFPE tissue sections are stable for 1 year from date of purchase.

## **Product images:**



4x Image



20x Image