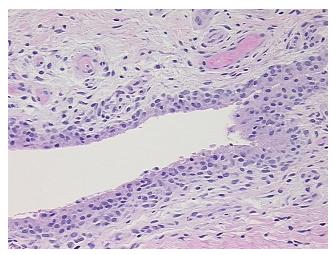

## **Product images:**

4x Image

20x Image

**Pathology Verification** notes from H&E review: Inflammation: Moderate Mixed inflammatory infiltrate; Non Tumor Structures: 10% Synovial lining, 50% Fibrous stroma, 40% tendon; Other Features/Comments: proliferative synovitis

Sample Diagnosis (from Pathology Verification):

Osteoarthritis

0% Normal: Lesional: 100% 0% Tumor: Tumor Hypo/Acellular 0%

Stroma:

**Tumor Hypercellular** 

Stroma:

0%

**Necrosis:** 