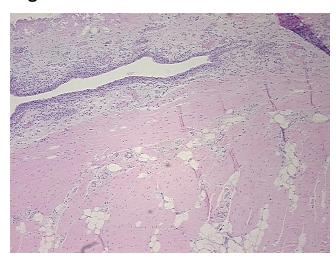

## **Product images:**

4x Image

20x Image

**Pathology Verification** notes from H&E review: Inflammation: Moderate Mixed inflammatory infiltrate; Non Tumor Structures: 10% Synovial lining, 50% Fibrous stroma, 40% tendon; Other Features/Comments: proliferative synovitis

Sample Diagnosis (from Pathology Verification):

Osteoarthritis

0% Normal: Lesional: 100% 0% Tumor: Tumor Hypo/Acellular 0%

Stroma:

**Tumor Hypercellular** 

Stroma:

0%

**Necrosis:** 