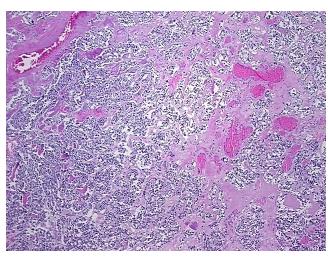

roid, medullary

Carcinoma of thyroid, medullary

Normal: 10%

Lesional: 0%

60% Tumor:

Tumor Hypo/Acellular

Stroma:

**Tumor Hypercellular** 0%

Stroma:

0% **Necrosis:** 

**CASE Diagnosis (from** 

medical center path

report):

51 Age:

Gender: **Female** 

Race: White or Caucasian

30%

**Tumor Grade:** Not Reported



9620 Medical Center Drive, Ste 200 Rockville, MD 20850, US Phone: +1-888-267-4436 https://www.origene.com techsupport@origene.com EU: info-de@origene.com CN: techsupport@origene.cn





Minimum Stage Grouping:

IV

T (Extent of Primary

Tumor):

N (Lymph node

N1a

T3

metastasis):

M (Distant metastasis): M1

**Storage:** Store FFPE tissue sections at +4°C.

**Stability:** All FFPE tissue sections are stable for 1 year from date of purchase.

## **Product images:**



4x Image



20x Image