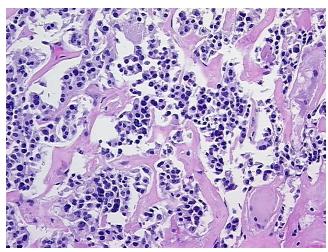

ary

Carcinoma of thyroid, medullary

Normal: 10%

Lesional: 0%

60% Tumor:

Tumor Hypo/Acellular

Stroma:

**Tumor Hypercellular** 0%

Stroma:

0% **Necrosis:** 

**CASE Diagnosis (from** 

medical center path

report):

51 Age:

Gender: **Female** 

Race: White or Caucasian

30%

**Tumor Grade:** Not Reported



9620 Medical Center Drive, Ste 200 Rockville, MD 20850, US Phone: +1-888-267-4436 https://www.origene.com techsupport@origene.com EU: info-de@origene.com CN: techsupport@origene.cn





Minimum Stage Grouping:

IV

T (Extent of Primary

Tumor):

N (Lymph node

N1a

T3

metastasis):

M (Distant metastasis): M1

**Storage:** Store FFPE tissue sections at +4°C.

**Stability:** All FFPE tissue sections are stable for 1 year from date of purchase.

## **Product images:**



4x Image



20x Image