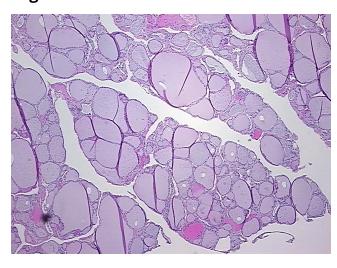

is: 09

Pathology Verification notes from H&E review:

Non Tumor Structures: 80% Thyroid follicles, 20% Fibrous stroma

CASE Diagnosis (from medical center path

report):

Carcinoma of thyroid, medullary

**Age:** 51

**Gender:** Female

Race: White or Caucasian



**OriGene Technologies, Inc.** 9620 Medical Center Drive, Ste 200

CN: techsupport@origene.cn

Rockville, MD 20850, US Phone: +1-888-267-4436 https://www.origene.com techsupport@origene.com EU: info-de@origene.com



Tumor Grade: Not Reported

Minimum Stage

IV

**Grouping:** 

T (Extent of Primary T3

Tumor):

N (Lymph node N1a

metastasis):

M (Distant metastasis): M1

**Storage:** Store FFPE tissue sections at +4°C.

**Stability:** All FFPE tissue sections are stable for 1 year from date of purchase.

## **Product images:**



4x Image



20x Image