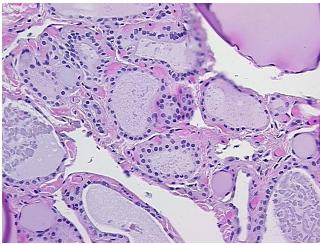

ology Verification notes from H&E review:

Non Tumor Structures: 80% Thyroid follicles, 20% Fibrous stroma

CASE Diagnosis (from medical center path

report):

Carcinoma of thyroid, medullary

**Age:** 51

**Gender:** Female

Race: White or Caucasian



**OriGene Technologies, Inc.** 9620 Medical Center Drive, Ste 200

CN: techsupport@origene.cn

Rockville, MD 20850, US Phone: +1-888-267-4436 https://www.origene.com techsupport@origene.com EU: info-de@origene.com



Tumor Grade: Not Reported

Minimum Stage

IV

**Grouping:** 

T (Extent of Primary T3

Tumor):

N (Lymph node N1a

metastasis):

M (Distant metastasis): M1

**Storage:** Store FFPE tissue sections at +4°C.

**Stability:** All FFPE tissue sections are stable for 1 year from date of purchase.

## **Product images:**



4x Image



20x Image