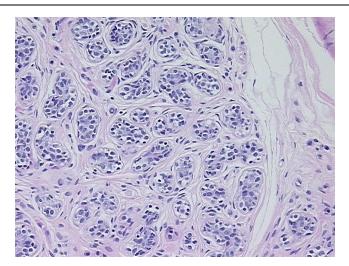

nologies, Inc. 9620 Medical Center Drive, Ste 200

CN: techsupport@origene.cn

Rockville, MD 20850, US Phone: +1-888-267-4436 https://www.origene.com techsupport@origene.com EU: info-de@origene.com



**Tumor Grade:** Nottingham G3: 8-9 points High combined grade (unfavorable)

Minimum Stage

Grouping:

IIIA

T (Extent of Primary

Tumor):

T1c

N (Lymph node

metastasis):

N2a

M (Distant metastasis): MX

Diagnostic Test Results: Proliferation index ~ PI,High; Progesterone receptor ~ PR! by IHC,Negative; Estrogen receptor

~ ER! by IHC, Negative; ERBB2, Amplified copy number; HER2 ~ ERBB2 ~ Neu! by IHC, Positive,

strong

Storage: Store FFPE tissue sections at +4°C.

**Stability:** All FFPE tissue sections are stable for 1 year from date of purchase.

## **Product images:**



4x Image





20x Image