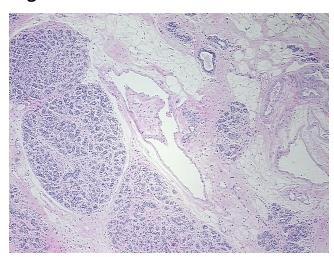

OriGene Technologies, Inc. 9620 Medical Center Drive, Ste 200

CN: techsupport@origene.cn

Rockville, MD 20850, US Phone: +1-888-267-4436 https://www.origene.com techsupport@origene.com EU: info-de@origene.com



**Tumor Grade:** Nottingham G3: 8-9 points High combined grade (unfavorable)

Minimum Stage

Grouping:

IIIA

T (Extent of Primary

Tumor):

T1c

N (Lymph node

metastasis):

N2a

M (Distant metastasis): MX

Diagnostic Test Results: Proliferation index ~ PI,High; Progesterone receptor ~ PR! by IHC,Negative; Estrogen receptor

~ ER! by IHC, Negative; ERBB2, Amplified copy number; HER2 ~ ERBB2 ~ Neu! by IHC, Positive,

strong

Storage: Store FFPE tissue sections at +4°C.

**Stability:** All FFPE tissue sections are stable for 1 year from date of purchase.

## **Product images:**



4x Image





20x Image