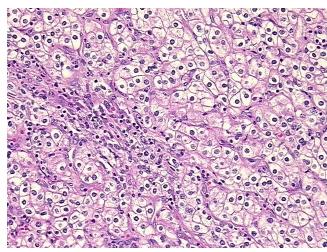

:

**Tumor Hypercellular** 5%

Stroma:

75% **Necrosis:** 

**CASE Diagnosis (from** 

medical center path

report):

Carcinoma of kidney, renal cell, clear cell

48 Age:

Gender: Male

Race: American Indian or Alaska Native

**Tumor Grade:** Fuhrman G2: Nuclei slightly irregular

OriGene Technologies, Inc. 9620 Medical Center Drive, Ste 200

CN: techsupport@origene.cn

Rockville, MD 20850, US Phone: +1-888-267-4436 https://www.origene.com techsupport@origene.com EU: info-de@origene.com



Minimum Stage Grouping:

IV

T (Extent of Primary

Tumor):

N (Lymph node

N0

T<sub>1</sub>b

metastasis):

M (Distant metastasis): M1

Storage: Store FFPE tissue sections at +4°C.

**Stability:** All FFPE tissue sections are stable for 1 year from date of purchase.

## **Product images:**



4x Image



20x Image