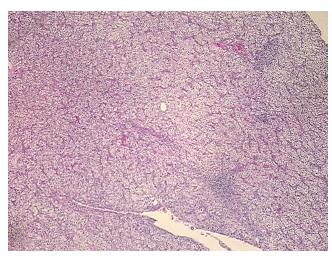

ular

Stroma:

**Tumor Hypercellular** 5%

Stroma:

75% **Necrosis:** 

**CASE Diagnosis (from** 

medical center path

report):

Carcinoma of kidney, renal cell, clear cell

48 Age:

Gender: Male

Race: American Indian or Alaska Native

**Tumor Grade:** Fuhrman G2: Nuclei slightly irregular

OriGene Technologies, Inc. 9620 Medical Center Drive, Ste 200

CN: techsupport@origene.cn

Rockville, MD 20850, US Phone: +1-888-267-4436 https://www.origene.com techsupport@origene.com EU: info-de@origene.com



Minimum Stage Grouping:

IV

T (Extent of Primary

Tumor):

N (Lymph node

N0

T<sub>1</sub>b

metastasis):

M (Distant metastasis): M1

Storage: Store FFPE tissue sections at +4°C.

**Stability:** All FFPE tissue sections are stable for 1 year from date of purchase.

## **Product images:**



4x Image



20x Image