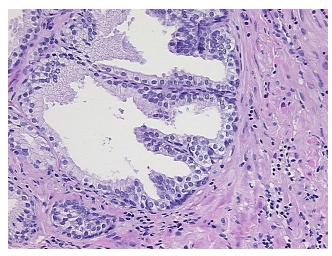

gy Verification** notes from H&E review:

Non Tumor Structures: 15% Epithelium, 85% Fibromuscular stroma

**CASE Diagnosis (from** medical center path

report):

Adenocarcinoma of prostate

59 Age: Gender: Male

Race: Black or African American



OriGene Technologies, Inc. 9620 Medical Center Drive, Ste 200

CN: techsupport@origene.cn

Rockville, MD 20850, US Phone: +1-888-267-4436 https://www.origene.com techsupport@origene.com EU: info-de@origene.com



**Tumor Grade:** Gleason Score: 3+4=7/10

Minimum Stage

Grouping:

Ш

T (Extent of Primary

Tumor):

T2c

N (Lymph node

N0

metastasis):

M (Distant metastasis): MX

**Storage:** Store FFPE tissue sections at +4°C.

**Stability:** All FFPE tissue sections are stable for 1 year from date of purchase.

## **Product images:**



4x Image



20x Image