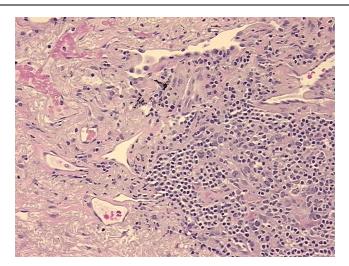

.** 9620 Medical Center Drive, Ste 200

CN: techsupport@origene.cn

Rockville, MD 20850, US Phone: +1-888-267-4436 https://www.origene.com techsupport@origene.com EU: info-de@origene.com



**Tumor Grade:** AJCC G3: Poorly differentiated

Minimum Stage

Grouping:

ΙB

T (Extent of Primary

Tumor):

T2

N (Lymph node

N0

metastasis):

M (Distant metastasis): MX

Diagnostic Test Results: CD56 ~ NCAM ~ NKH1! by IHC, Negative; Synaptophysin ~ SYN! by IHC, Negative; ERBB1 ~

EGFR ~ Epidermal growth factor receptor! by IHC,Negative; Chromogranin A ~ Parathyroid

secretory protein 1! by IHC,Positive, focal; HER2 ~ ERBB2 ~ Neu!

Storage: Store FFPE tissue sections at +4°C.

**Stability:** All FFPE tissue sections are stable for 1 year from date of purchase.

## **Product images:**



4x Image





20x Image