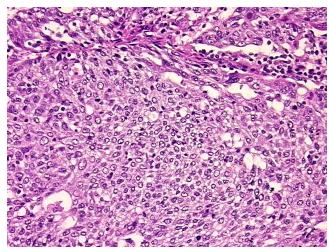

## **Product images:**

4x Image

20x Image

Tissue of Origin: Cervix
Site of Finding: Cervix

**Appearance:** Tumor

Sample Diagnosis (from Pathology Verification):

Carcinoma of cervix, squamous cell, large cell, non-keratinizing

Normal: 0% Lesional: 0%