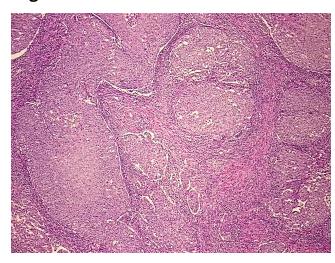

## **Product images:**

4x Image

20x Image

Tissue of Origin: Cervix
Site of Finding: Cervix

**Appearance:** Tumor

Sample Diagnosis (from Pathology Verification):

Carcinoma of cervix, squamous cell, large cell, non-keratinizing

Normal: 0% Lesional: 0%