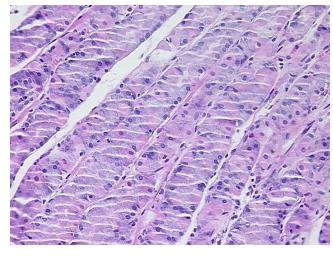

y Verification** notes from H&E review:

**CASE Diagnosis (from** medical center path

report):

Adenocarcinoma of esophagus

Non Tumor Structures: 20% Mucosa, 10% Submucosa, 70% Muscle

43 Age: Gender: Male

Race: White or Caucasian



OriGene Technologies, Inc. 9620 Medical Center Drive, Ste 200

CN: techsupport@origene.cn

Rockville, MD 20850, US Phone: +1-888-267-4436 https://www.origene.com techsupport@origene.com EU: info-de@origene.com



**Tumor Grade:** AJCC G2: Moderately differentiated

Minimum Stage

Grouping:

Ш

T (Extent of Primary

Tumor):

T3

N (Lymph node

N1

metastasis):

M (Distant metastasis): MX

**Storage:** Store FFPE tissue sections at +4°C.

**Stability:** All FFPE tissue sections are stable for 1 year from date of purchase.

## **Product images:**



4x Image



20x Image