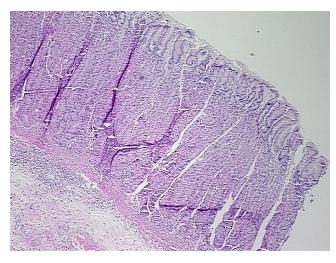

**Pathology Verification** notes from H&E review:

**CASE Diagnosis (from** medical center path

report):

Adenocarcinoma of esophagus

Non Tumor Structures: 20% Mucosa, 10% Submucosa, 70% Muscle

43 Age: Gender: Male

Race: White or Caucasian



OriGene Technologies, Inc. 9620 Medical Center Drive, Ste 200

CN: techsupport@origene.cn

Rockville, MD 20850, US Phone: +1-888-267-4436 https://www.origene.com techsupport@origene.com EU: info-de@origene.com



**Tumor Grade:** AJCC G2: Moderately differentiated

Minimum Stage

Grouping:

Ш

T (Extent of Primary

Tumor):

T3

N (Lymph node

N1

metastasis):

M (Distant metastasis): MX

**Storage:** Store FFPE tissue sections at +4°C.

**Stability:** All FFPE tissue sections are stable for 1 year from date of purchase.

## **Product images:**



4x Image



20x Image