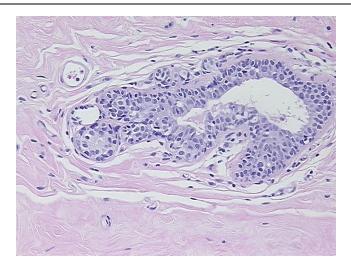

sian



OriGene Technologies, Inc. 9620 Medical Center Drive, Ste 200

CN: techsupport@origene.cn

Rockville, MD 20850, US Phone: +1-888-267-4436 https://www.origene.com techsupport@origene.com EU: info-de@origene.com



**Tumor Grade:** Nottingham G2: 6-7 points Intermediate combined grade (moderately favorable)

Minimum Stage

Grouping:

IΙΑ

T (Extent of Primary

Tumor):

T2

N (Lymph node

N0 (i-)

metastasis):

M (Distant metastasis): MX

Diagnostic Test Results: Proliferation index ~ PI,High; Progesterone receptor ~ PR! by IHC,Negative; Estrogen receptor

~ ER! by IHC, Positive; HER2 ~ ERBB2 ~ Neu! by IHC, Negative

Storage: Store FFPE tissue sections at +4°C.

**Stability:** All FFPE tissue sections are stable for 1 year from date of purchase.

## **Product images:**



4x Image





20x Image