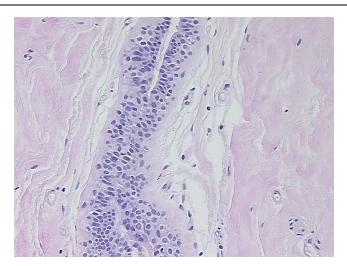

ian



OriGene Technologies, Inc. 9620 Medical Center Drive, Ste 200

CN: techsupport@origene.cn

Rockville, MD 20850, US Phone: +1-888-267-4436 https://www.origene.com techsupport@origene.com EU: info-de@origene.com



**Tumor Grade:** Nottingham G2: 6-7 points Intermediate combined grade (moderately favorable)

Minimum Stage

Grouping:

IIA

T (Extent of Primary

Tumor):

T2

N (Lymph node

N0 (i-)

metastasis):

M (Distant metastasis): MX

Proliferation index ~ PI,High; Progesterone receptor ~ PR! by IHC,Negative; Estrogen receptor **Diagnostic Test Results:** 

~ ER! by IHC, Positive; HER2 ~ ERBB2 ~ Neu! by IHC, Negative

Store FFPE tissue sections at +4°C. Storage:

Stability: All FFPE tissue sections are stable for 1 year from date of purchase.

## **Product images:**



4x Image





20x Image