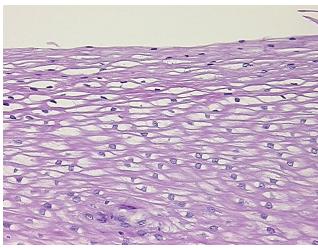

thology Verification notes from H&E review:

Non Tumor Structures: 10% Mucosa, 10% Submucosa, 80% Muscle

CASE Diagnosis (from medical center path

report):

Adenocarcinoma of esophagus

Age: 49
Gender: Male

Race: White or Caucasian



**OriGene Technologies, Inc.** 9620 Medical Center Drive, Ste 200

CN: techsupport@origene.cn

Rockville, MD 20850, US Phone: +1-888-267-4436 https://www.origene.com techsupport@origene.com EU: info-de@origene.com



**Tumor Grade:** AJCC G3: Poorly differentiated

Minimum Stage

Grouping:

Ш

T (Extent of Primary

Tumor):

T3

N (Lymph node

N1

metastasis):

M (Distant metastasis): MX

**Storage:** Store FFPE tissue sections at +4°C.

**Stability:** All FFPE tissue sections are stable for 1 year from date of purchase.

## **Product images:**



4x Image



20x Image