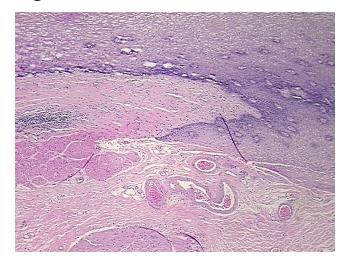

osis: 09

Pathology Verification notes from H&E review:

Non Tumor Structures: 10% Mucosa, 10% Submucosa, 80% Muscle

CASE Diagnosis (from medical center path

report):

Adenocarcinoma of esophagus

Age: 49
Gender: Male

Race: White or Caucasian



**OriGene Technologies, Inc.** 9620 Medical Center Drive, Ste 200

CN: techsupport@origene.cn

Rockville, MD 20850, US Phone: +1-888-267-4436 https://www.origene.com techsupport@origene.com EU: info-de@origene.com



**Tumor Grade:** AJCC G3: Poorly differentiated

Minimum Stage

Grouping:

Ш

T (Extent of Primary

Tumor):

T3

N (Lymph node

N1

metastasis):

M (Distant metastasis): MX

**Storage:** Store FFPE tissue sections at +4°C.

**Stability:** All FFPE tissue sections are stable for 1 year from date of purchase.

## **Product images:**



4x Image



20x Image