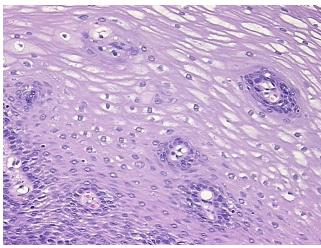

ology Verification** notes from H&E review:

Non Tumor Structures: 10% Mucosa, 10% Submucosa, 80% Muscle

**CASE Diagnosis (from** medical center path

report):

Adenocarcinoma of esophagus

49 Age: Gender: Male

Race: White or Caucasian



OriGene Technologies, Inc. 9620 Medical Center Drive, Ste 200

CN: techsupport@origene.cn

Rockville, MD 20850, US Phone: +1-888-267-4436 https://www.origene.com techsupport@origene.com EU: info-de@origene.com



**Tumor Grade:** AJCC G3: Poorly differentiated

Ш

Т3

Minimum Stage

Grouping:

T (Extent of Primary

Tumor):

N (Lymph node

metastasis):

N1

M (Distant metastasis): MX

**Storage:** Store FFPE tissue sections at +4°C.

**Stability:** All FFPE tissue sections are stable for 1 year from date of purchase.

## **Product images:**



4x Image



20x Image