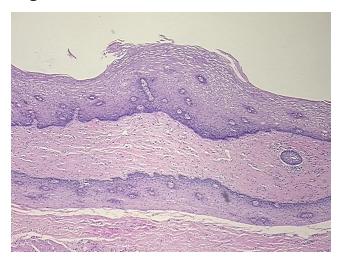

:** 

**Pathology Verification** notes from H&E review:

Non Tumor Structures: 10% Mucosa, 10% Submucosa, 80% Muscle

**CASE Diagnosis (from** medical center path

report):

Adenocarcinoma of esophagus

49 Age: Gender: Male

Race: White or Caucasian



OriGene Technologies, Inc. 9620 Medical Center Drive, Ste 200

CN: techsupport@origene.cn

Rockville, MD 20850, US Phone: +1-888-267-4436 https://www.origene.com techsupport@origene.com EU: info-de@origene.com



**Tumor Grade:** AJCC G3: Poorly differentiated

Ш

Т3

Minimum Stage

Grouping:

T (Extent of Primary

Tumor):

N (Lymph node

metastasis):

N1

M (Distant metastasis): MX

**Storage:** Store FFPE tissue sections at +4°C.

**Stability:** All FFPE tissue sections are stable for 1 year from date of purchase.

## **Product images:**



4x Image



20x Image