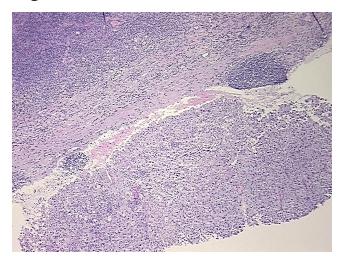

## **Product images:**

4x Image

20x Image

Tissue of Origin: Kidney

Site of Finding: Lymph node

Т Appearance:

Sample Diagnosis (from Pathology Verification):

Carcinoma of kidney, renal cell, sarcomatoid, metastatic

10% Normal: Lesional: 0%

Tumor: 75%

notes from H&E review:

**CASE Diagnosis (from** medical center path

report):

Carcinoma of kidney, renal cell, sarcomatoid, metastatic

tumor contains both sarcomatoid and clear cell components

50 Age:

Gender: Male