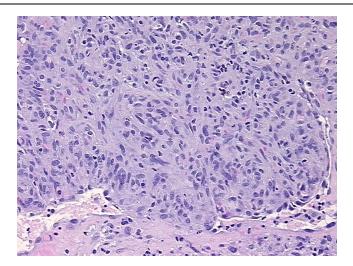

## **Product images:**

4x Image

20x Image

Tissue of Origin: Kidney

Site of Finding: Lymph node

Т Appearance:

Sample Diagnosis (from Pathology Verification):

Carcinoma of kidney, renal cell, sarcomatoid, metastatic

10% Normal: Lesional: 0%

Tumor: 75%

notes from H&E review:

**CASE Diagnosis (from** medical center path

report):

Carcinoma of kidney, renal cell, sarcomatoid, metastatic

tumor contains both sarcomatoid and clear cell components

50 Age:

Gender: Male