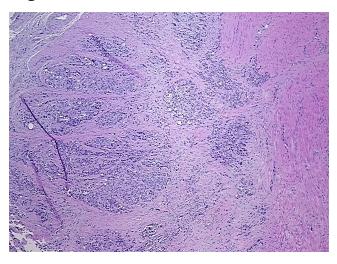

rosis; Inflammation: Mild Mixed inflammatory infiltrate;

notes from H&E review: Non Tumor Structures: 100% Muscle

**CASE Diagnosis (from** 

medical center path

report):

Adenocarcinoma of esophagus

52 Age: Gender: Male

White or Caucasian Race:



OriGene Technologies, Inc. 9620 Medical Center Drive, Ste 200

CN: techsupport@origene.cn

Rockville, MD 20850, US Phone: +1-888-267-4436 https://www.origene.com techsupport@origene.com EU: info-de@origene.com



**Tumor Grade:** AJCC G3: Poorly differentiated

Minimum Stage

Grouping:

Ш

T (Extent of Primary

Tumor):

T3

N (Lymph node

N1

metastasis):

M (Distant metastasis): MX

**Storage:** Store FFPE tissue sections at +4°C.

**Stability:** All FFPE tissue sections are stable for 1 year from date of purchase.

## **Product images:**



4x Image



20x Image