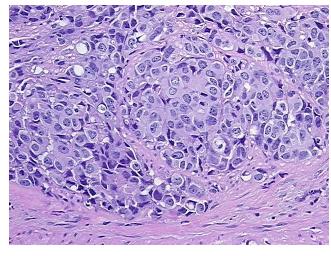

mmation: Mild Mixed inflammatory infiltrate;

notes from H&E review: Non Tumor Structures: 100% Muscle

**CASE Diagnosis (from** 

medical center path

report):

Adenocarcinoma of esophagus

52 Age: Gender: Male

White or Caucasian Race:



OriGene Technologies, Inc. 9620 Medical Center Drive, Ste 200

CN: techsupport@origene.cn

Rockville, MD 20850, US Phone: +1-888-267-4436 https://www.origene.com techsupport@origene.com EU: info-de@origene.com



**Tumor Grade:** AJCC G3: Poorly differentiated

Minimum Stage

Grouping:

Ш

T (Extent of Primary

Tumor):

T3

N (Lymph node

N1

metastasis):

M (Distant metastasis): MX

**Storage:** Store FFPE tissue sections at +4°C.

**Stability:** All FFPE tissue sections are stable for 1 year from date of purchase.

## **Product images:**



4x Image



20x Image