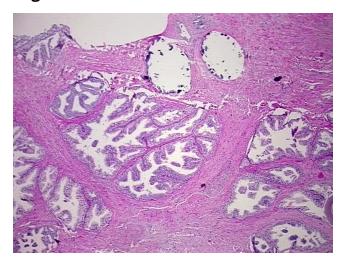

## **Product images:**

4x Image

20x Image

Sample Diagnosis (from Pathology Verification):

Prostatic intraepithelial neoplasia

Normal: 0%
Lesional: 100%
Tumor: 0%
Tumor Hypo/Acellular 0%

Stroma:

Tumor Hypercellular

Stroma:

0%

Necrosis: 09

Pathology Verification notes from H&E review:

Non Tumor Structures: 50% Epithelium, 50% Fibromuscular stroma

CASE Diagnosis (from medical center path

report):

Adenocarcinoma of prostate

Age: 70
Gender: Male