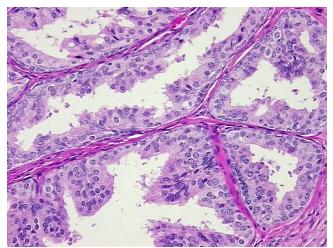

## **Product images:**

4x Image

20x Image

Sample Diagnosis (from Pathology Verification):

Prostatic intraepithelial neoplasia

Normal: 0%
Lesional: 100%
Tumor: 0%
Tumor Hypo/Acellular 0%

Stroma:

Tumor Hypercellular

Stroma:

0%

Necrosis: 09

Pathology Verification notes from H&E review:

Non Tumor Structures: 50% Epithelium, 50% Fibromuscular stroma

CASE Diagnosis (from medical center path

report):

Adenocarcinoma of prostate

Age: 70
Gender: Male