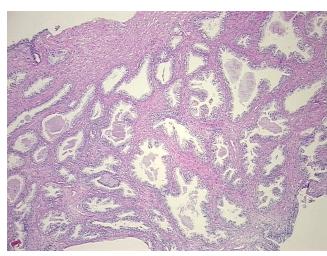

agnosis (from** medical center path

report):

Adenocarcinoma of prostate

Non Tumor Structures: 65% Epithelium, 35% Fibromuscular stroma

57 Age: Gender: Male

Race: White or Caucasian



OriGene Technologies, Inc. 9620 Medical Center Drive, Ste 200

CN: techsupport@origene.cn

Rockville, MD 20850, US Phone: +1-888-267-4436 https://www.origene.com techsupport@origene.com EU: info-de@origene.com



**Tumor Grade:** Gleason Score: 3+4=7/10

Minimum Stage

**Grouping:** 

T (Extent of Primary

Tumor):

ТЗа

N (Lymph node metastasis):

NX

Ш

M (Distant metastasis): MX

**Diagnostic Test Results:** DNA ploidy ~ Cell ploidy, Diploid: DI = 1.0

Storage: Store FFPE tissue sections at +4°C.

Stability: All FFPE tissue sections are stable for 1 year from date of purchase.

## **Product images:**



4x Image





20x Image