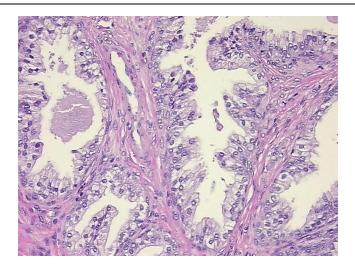

* medical center path

report):

Adenocarcinoma of prostate

Non Tumor Structures: 65% Epithelium, 35% Fibromuscular stroma

57 Age: Gender: Male

Race: White or Caucasian



OriGene Technologies, Inc. 9620 Medical Center Drive, Ste 200

CN: techsupport@origene.cn

Rockville, MD 20850, US Phone: +1-888-267-4436 https://www.origene.com techsupport@origene.com EU: info-de@origene.com



**Tumor Grade:** Gleason Score: 3+4=7/10

Minimum Stage

**Grouping:** 

T (Extent of Primary

Tumor):

ТЗа

N (Lymph node metastasis):

NX

Ш

M (Distant metastasis): MX

**Diagnostic Test Results:** DNA ploidy ~ Cell ploidy, Diploid: DI = 1.0

Storage: Store FFPE tissue sections at +4°C.

Stability: All FFPE tissue sections are stable for 1 year from date of purchase.

## **Product images:**



4x Image





20x Image