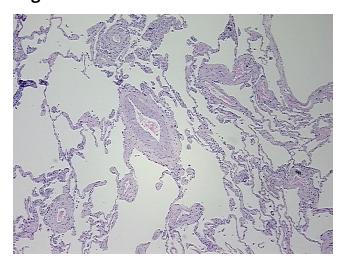

## **Product images:**

4x Image

20x Image

Appearance:

Sample Diagnosis (from Pathology Verification):

Within normal limits

Normal: 100% Lesional: 0% Tumor: 0%

Tumor Hypo/Acellular

Stroma:

0%

**Tumor Hypercellular** 

Stroma:

0%

Necrosis: 0%

Pathology Verification notes from H&E review:

Non Tumor Structures: 90% Alveoli, 5% Bronchioles, 5% Fibrovascular septa

CASE Diagnosis (from medical center path

report):

Adenocarcinoma of lung