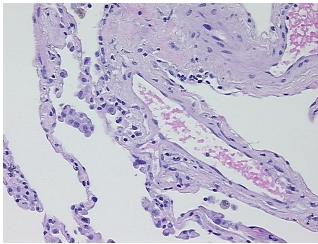

## **Product images:**

4x Image

20x Image

Appearance:

Sample Diagnosis (from Pathology Verification):

Within normal limits

Normal: 100% Lesional: 0% Tumor: 0%

Tumor Hypo/Acellular

Stroma:

0%

**Tumor Hypercellular** 

Stroma:

0%

Necrosis: 0%

Pathology Verification notes from H&E review:

Non Tumor Structures: 90% Alveoli, 5% Bronchioles, 5% Fibrovascular septa

CASE Diagnosis (from medical center path

report):

Adenocarcinoma of lung