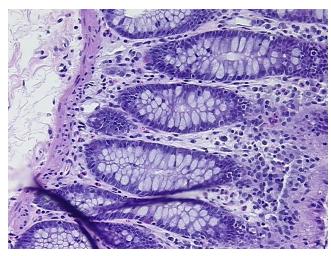

ology Verification notes from H&E review:

Non Tumor Structures: 10% Mucosa, 20% Submucosa, 70% Muscle

CASE Diagnosis (from medical center path

report):

Adenocarcinoma of colon

**Age:** 39

**Gender:** Female

Race: Not reported



**OriGene Technologies, Inc.** 9620 Medical Center Drive, Ste 200

Rockville, MD 20850, US Phone: +1-888-267-4436 https://www.origene.com techsupport@origene.com

EU: info-de@origene.com CN: techsupport@origene.cn



**Tumor Grade:** AJCC G1: Well differentiated

Minimum Stage

Grouping:

IIIB

T (Extent of Primary

Tumor):

T3

N (Lymph node

N1

metastasis):

M (Distant metastasis): MX

**Storage:** Store FFPE tissue sections at +4°C.

**Stability:** All FFPE tissue sections are stable for 1 year from date of purchase.

## **Product images:**



4x Image



20x Image