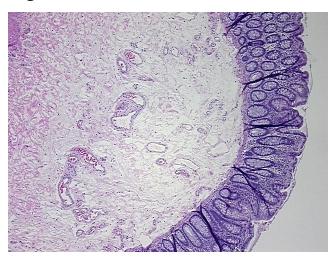

is: 09

Pathology Verification notes from H&E review:

Non Tumor Structures: 10% Mucosa, 20% Submucosa, 70% Muscle

CASE Diagnosis (from medical center path

report):

Adenocarcinoma of colon

**Age:** 39

**Gender:** Female

Race: Not reported



**OriGene Technologies, Inc.** 9620 Medical Center Drive, Ste 200

Rockville, MD 20850, US Phone: +1-888-267-4436 https://www.origene.com techsupport@origene.com

EU: info-de@origene.com CN: techsupport@origene.cn



**Tumor Grade:** AJCC G1: Well differentiated

Minimum Stage

Grouping:

IIIB

T (Extent of Primary

Tumor):

T3

N (Lymph node

N1

metastasis):

M (Distant metastasis): MX

**Storage:** Store FFPE tissue sections at +4°C.

**Stability:** All FFPE tissue sections are stable for 1 year from date of purchase.

## **Product images:**



4x Image



20x Image