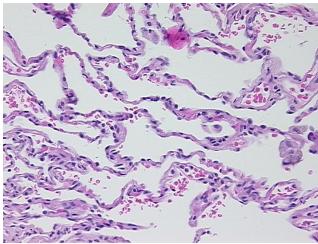

gy Verification notes from H&E review:

Non Tumor Structures: 80% Alveoli, 10% Bronchioles, 10% Fibrovascular septa

CASE Diagnosis (from medical center path

report):

Adenocarcinoma of lung

Age: 72 Gender: Male

Race: White or Caucasian



**OriGene Technologies, Inc.** 9620 Medical Center Drive, Ste 200

CN: techsupport@origene.cn

Rockville, MD 20850, US Phone: +1-888-267-4436 https://www.origene.com techsupport@origene.com EU: info-de@origene.com



**Tumor Grade:** AJCC G3: Poorly differentiated

Minimum Stage

Grouping:

IIIA

T (Extent of Primary

Tumor):

Storage:

T2

N (Lymph node

N2

MX

metastasis):

M (Distant metastasis):

Store FFPE tissue sections at +4°C.

**Stability:** All FFPE tissue sections are stable for 1 year from date of purchase.

Product images:



4x Image



20x Image