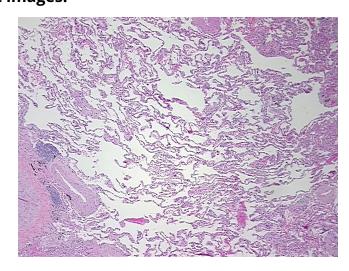

0%

Pathology Verification notes from H&E review:

Non Tumor Structures: 80% Alveoli, 10% Bronchioles, 10% Fibrovascular septa

CASE Diagnosis (from medical center path

report):

Adenocarcinoma of lung

Age: 72 Gender: Male

Race: White or Caucasian



**OriGene Technologies, Inc.** 9620 Medical Center Drive, Ste 200

CN: techsupport@origene.cn

Rockville, MD 20850, US Phone: +1-888-267-4436 https://www.origene.com techsupport@origene.com EU: info-de@origene.com



**Tumor Grade:** AJCC G3: Poorly differentiated

Minimum Stage

Grouping:

IIIA

T (Extent of Primary

Tumor):

Storage:

T2

N (Lymph node

N2

MX

metastasis):

M (Distant metastasis):

Store FFPE tissue sections at +4°C.

**Stability:** All FFPE tissue sections are stable for 1 year from date of purchase.

Product images:



4x Image



20x Image