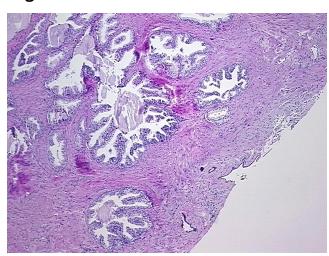

port):

Adenocarcinoma of prostate

Age: 57
Gender: Male

Race: White or Caucasian



**OriGene Technologies, Inc.** 9620 Medical Center Drive, Ste 200

CN: techsupport@origene.cn

Rockville, MD 20850, US Phone: +1-888-267-4436 https://www.origene.com techsupport@origene.com EU: info-de@origene.com



**Tumor Grade:** Gleason Score: 3+3=6/10

Minimum Stage

Grouping:

T (Extent of Primary

Tumor):

T2c

Ш

N (Lymph node

metastasis):

NX

M (Distant metastasis):

MX

**Diagnostic Test Results:** 

Alpha-methylacyl-CoA racemase ~ AMACR ~ P504S, Positive; Cytokeratins (5 and 6) ~ CK5,6!

by IHC, Positive; p63 ~ p53 homolog! by IHC, Negative

Storage: Store FFPE tissue sections at +4°C.

All FFPE tissue sections are stable for 1 year from date of purchase. Stability:

## **Product images:**



4x Image





20x Image