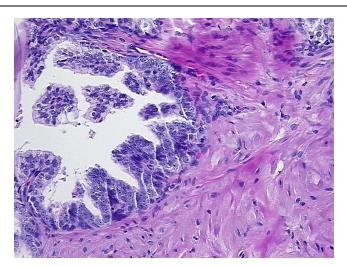

arcinoma of prostate

Age: 57
Gender: Male

Race: White or Caucasian



**OriGene Technologies, Inc.** 9620 Medical Center Drive, Ste 200

CN: techsupport@origene.cn

Rockville, MD 20850, US Phone: +1-888-267-4436 https://www.origene.com techsupport@origene.com EU: info-de@origene.com



**Tumor Grade:** Gleason Score: 3+3=6/10

Minimum Stage

Grouping:

T (Extent of Primary

Tumor):

T2c

Ш

N (Lymph node

metastasis):

NX

M (Distant metastasis):

MX

**Diagnostic Test Results:** 

Alpha-methylacyl-CoA racemase ~ AMACR ~ P504S, Positive; Cytokeratins (5 and 6) ~ CK5,6!

by IHC, Positive; p63 ~ p53 homolog! by IHC, Negative

Storage: Store FFPE tissue sections at +4°C.

All FFPE tissue sections are stable for 1 year from date of purchase. Stability:

## **Product images:**



4x Image





20x Image