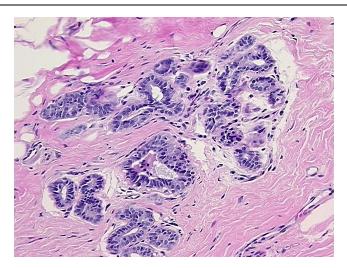

ack or African American



**OriGene Technologies, Inc.** 9620 Medical Center Drive, Ste 200

CN: techsupport@origene.cn

Rockville, MD 20850, US Phone: +1-888-267-4436 https://www.origene.com techsupport@origene.com EU: info-de@origene.com



**Tumor Grade:** Nottingham G2: 6-7 points Intermediate combined grade (moderately favorable)

Minimum Stage

Grouping:

ı

T (Extent of Primary

Tumor):

T<sub>1</sub>b

N (Lymph node

metastasis):

NX

M (Distant metastasis): MX

**Diagnostic Test Results:** Progesterone receptor ~ PR! by IHC,Negative; Estrogen receptor ~ ER! by IHC,Negative; HER2

~ ERBB2 ~ Neu! by IHC, Negative

Storage: Store FFPE tissue sections at +4°C.

**Stability:** All FFPE tissue sections are stable for 1 year from date of purchase.

## **Product images:**



4x Image





20x Image