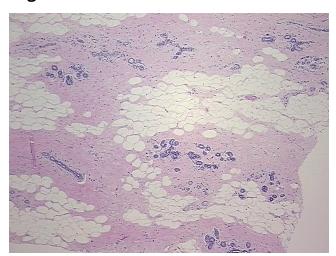

male

Race: Black or African American



**OriGene Technologies, Inc.** 9620 Medical Center Drive, Ste 200

CN: techsupport@origene.cn

Rockville, MD 20850, US Phone: +1-888-267-4436 https://www.origene.com techsupport@origene.com EU: info-de@origene.com



**Tumor Grade:** Nottingham G2: 6-7 points Intermediate combined grade (moderately favorable)

Minimum Stage

Grouping:

ı

T (Extent of Primary

Tumor):

T<sub>1</sub>b

N (Lymph node

metastasis):

NX

M (Distant metastasis): MX

**Diagnostic Test Results:** Progesterone receptor ~ PR! by IHC,Negative; Estrogen receptor ~ ER! by IHC,Negative; HER2

~ ERBB2 ~ Neu! by IHC, Negative

Storage: Store FFPE tissue sections at +4°C.

**Stability:** All FFPE tissue sections are stable for 1 year from date of purchase.

## **Product images:**



4x Image





20x Image