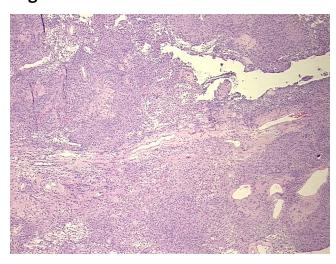

85%

Tumor Hypo/Acellular

Stroma:

0%

**Tumor Hypercellular** 

Stroma:

15%

0% **Necrosis:** 

**CASE Diagnosis (from** medical center path

report):

63 Age:

Gender: **Female** 

Race: Not reported **Tumor Grade:** WHO Grade II



9620 Medical Center Drive, Ste 200 Rockville, MD 20850, US Phone: +1-888-267-4436 https://www.origene.com techsupport@origene.com EU: info-de@origene.com CN: techsupport@origene.cn





Minimum Stage Grouping:

Not Reported

T (Extent of Primary

Tumor):

Not Reported

N (Lymph node

Not Reported

metastasis):

M (Distant metastasis): Not Reported

**Diagnostic Test Results:** Ki67 ~ MIB1! by IHC, Positive

Store FFPE tissue sections at +4°C. Storage:

Stability: All FFPE tissue sections are stable for 1 year from date of purchase.

## **Product images:**



4x Image



20x Image