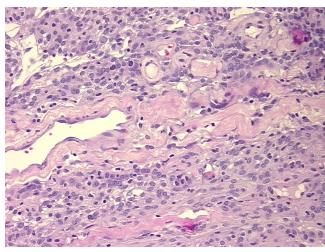

ypo/Acellular

Stroma:

0%

**Tumor Hypercellular** 

Stroma:

15%

0% **Necrosis:** 

**CASE Diagnosis (from** medical center path

report):

63 Age:

Gender: **Female** 

Race: Not reported **Tumor Grade:** WHO Grade II



9620 Medical Center Drive, Ste 200 Rockville, MD 20850, US Phone: +1-888-267-4436 https://www.origene.com techsupport@origene.com EU: info-de@origene.com CN: techsupport@origene.cn





Minimum Stage Grouping:

Not Reported

T (Extent of Primary

Tumor):

Not Reported

N (Lymph node

Not Reported

metastasis):

M (Distant metastasis): Not Reported

**Diagnostic Test Results:** Ki67 ~ MIB1! by IHC, Positive

Store FFPE tissue sections at +4°C. Storage:

Stability: All FFPE tissue sections are stable for 1 year from date of purchase.

## **Product images:**



4x Image



20x Image