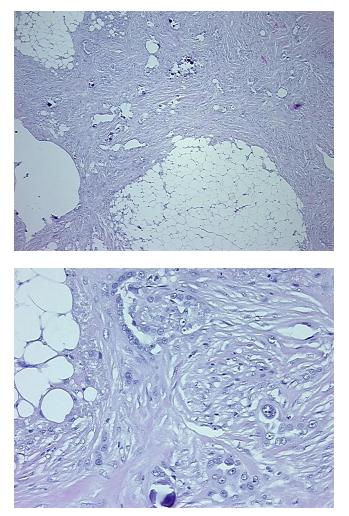

| Product Type:                                           | FFPE Sections                                                                                                                                                     |
|---------------------------------------------------------|-------------------------------------------------------------------------------------------------------------------------------------------------------------------|
| Disease State:                                          | Cancer                                                                                                                                                            |
| Diagnosis Category:                                     | Endometrial Cancer                                                                                                                                                |
| Tissue:                                                 | Endometrium                                                                                                                                                       |
| Frozen Sample ID:                                       | PA0000B927                                                                                                                                                        |
| Case ID:                                                | CI0000018372                                                                                                                                                      |
| Tissue of Origin:                                       | Endometrium                                                                                                                                                       |
| Site of Finding:                                        | Omentum                                                                                                                                                           |
| Appearance:                                             | Т                                                                                                                                                                 |
| Sample Diagnosis (from<br>Pathology Verification):      | Adenocarcinoma of endometrium, papillary serous, metastatic                                                                                                       |
| Normal:                                                 | 60%                                                                                                                                                               |
| Lesional:                                               | 0%                                                                                                                                                                |
| Tumor:                                                  | 5%                                                                                                                                                                |
| Tumor Hypo/Acellular<br>Stroma:                         | 0%                                                                                                                                                                |
| Tumor Hypercellular<br>Stroma:                          | 35%                                                                                                                                                               |
| Necrosis:                                               | 0%                                                                                                                                                                |
| Pathology Verification<br>notes from H&E review:        | Tumor Stroma (Cellular): Desmoplastic reaction, Psammoma bodies; Non Tumor Structures:<br>100% Adipose tissue; Other Features/Comments: Sample area: 15 mm x 4 mm |
| CASE Diagnosis (from<br>medical center path<br>report): | Adenocarcinoma of endometrium, serous                                                                                                                             |
| Age:                                                    | 73                                                                                                                                                                |
| Gender:                                                 | Female                                                                                                                                                            |
| Race:                                                   | Not reported                                                                                                                                                      |
|                                                         |                                                                                                                                                                   |

## **Product images:**

4x Image

20x Image

This product is to be used for laboratory only. Not for diagnostic or therapeutic use. ©2022 OriGene Technologies, Inc., 9620 Medical Center Drive, Ste 200, Rockville, MD 20850, US