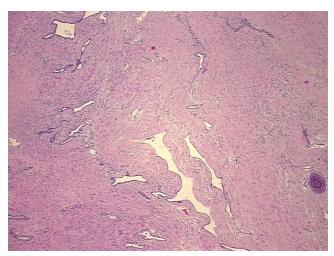

## **Product images:**

4x Image

20x Image

This product is to be used for laboratory only. Not for diagnostic or therapeutic use. ©2024 OriGene Technologies, Inc., 9620 Medical Center Drive, Ste 200, Rockville, MD 20850, US

| Product Type:                                           | FFPE Sections                                                 |
|---------------------------------------------------------|---------------------------------------------------------------|
| Diagnosis Category:                                     | Ureter Cancer                                                 |
| Tissue:                                                 | Prostate                                                      |
| Frozen Sample ID:                                       | PA0000A83B                                                    |
| Case ID:                                                | CI0000018272                                                  |
| Tissue of Origin:                                       | Prostate                                                      |
| Site of Finding:                                        | Prostate                                                      |
| Sample Diagnosis (from<br>Pathology Verification):      | Atrophy of tissue                                             |
| Normal:                                                 | 70%                                                           |
| Lesional:                                               | 30%                                                           |
| Tumor:                                                  | 0%                                                            |
| Tumor Hypo/Acellular<br>Stroma:                         | 0%                                                            |
| Tumor Hypercellular<br>Stroma:                          | 0%                                                            |
| Necrosis:                                               | 0%                                                            |
| Pathology Verification<br>notes from H&E review:        | Non Tumor Structures: 5% Epithelium, 95% Fibromuscular stroma |
| CASE Diagnosis (from<br>medical center path<br>report): | Adenocarcinoma of prostate                                    |
| Age:                                                    | 73                                                            |
| Gender:                                                 | Not specified                                                 |
| Tumor Grade:                                            | Gleason Score: 3+3=6/10                                       |
| Minimum Stage<br>Grouping:                              | II                                                            |