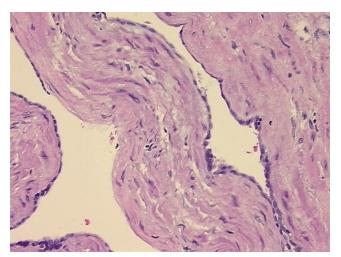

## **Product images:**

4x Image

20x Image

This product is to be used for laboratory only. Not for diagnostic or therapeutic use. ©2024 OriGene Technologies, Inc., 9620 Medical Center Drive, Ste 200, Rockville, MD 20850, US

| Product Type:                                           | FFPE Sections                                                 |
|---------------------------------------------------------|---------------------------------------------------------------|
| Diagnosis Category:                                     | Ureter Cancer                                                 |
| Tissue:                                                 | Prostate                                                      |
| Frozen Sample ID:                                       | PA0000A83B                                                    |
| Case ID:                                                | CI0000018272                                                  |
| Tissue of Origin:                                       | Prostate                                                      |
| Site of Finding:                                        | Prostate                                                      |
| Sample Diagnosis (from<br>Pathology Verification):      | Atrophy of tissue                                             |
| Normal:                                                 | 70%                                                           |
| Lesional:                                               | 30%                                                           |
| Tumor:                                                  | 0%                                                            |
| Tumor Hypo/Acellular<br>Stroma:                         | 0%                                                            |
| Tumor Hypercellular<br>Stroma:                          | 0%                                                            |
| Necrosis:                                               | 0%                                                            |
| Pathology Verification<br>notes from H&E review:        | Non Tumor Structures: 5% Epithelium, 95% Fibromuscular stroma |
| CASE Diagnosis (from<br>medical center path<br>report): | Adenocarcinoma of prostate                                    |
| Age:                                                    | 73                                                            |
| Gender:                                                 | Not specified                                                 |
| Tumor Grade:                                            | Gleason Score: 3+3=6/10                                       |
| Minimum Stage<br>Grouping:                              | II                                                            |