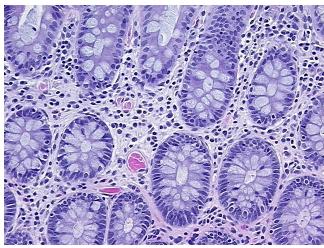

Verification** notes from H&E review: Non Tumor Structures: 25% Mucosa, 15% Submucosa, 60% Muscle

**CASE Diagnosis (from** medical center path

report):

Adenocarcinoma of colon

75 Age: Gender: Male

Race: White or Caucasian



OriGene Technologies, Inc. 9620 Medical Center Drive, Ste 200

CN: techsupport@origene.cn

Rockville, MD 20850, US Phone: +1-888-267-4436 https://www.origene.com techsupport@origene.com EU: info-de@origene.com



**Tumor Grade:** AJCC G2: Moderately differentiated

Minimum Stage

Grouping:

IIA

T (Extent of Primary

Tumor):

r):

N (Lymph node

N0

Т3

metastasis):

M (Distant metastasis): MX

**Storage:** Store FFPE tissue sections at +4°C.

**Stability:** All FFPE tissue sections are stable for 1 year from date of purchase.

## **Product images:**



4x Image



20x Image