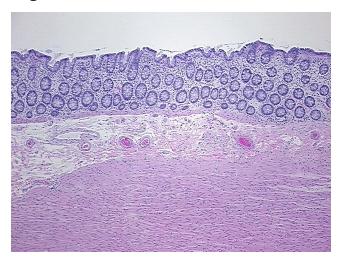

**Pathology Verification** notes from H&E review: Non Tumor Structures: 25% Mucosa, 15% Submucosa, 60% Muscle

**CASE Diagnosis (from** medical center path

report):

Adenocarcinoma of colon

75 Age: Gender: Male

Race: White or Caucasian



OriGene Technologies, Inc. 9620 Medical Center Drive, Ste 200

CN: techsupport@origene.cn

Rockville, MD 20850, US Phone: +1-888-267-4436 https://www.origene.com techsupport@origene.com EU: info-de@origene.com



**Tumor Grade:** AJCC G2: Moderately differentiated

Minimum Stage

Grouping:

IIA

T (Extent of Primary

Tumor):

r):

N (Lymph node

N0

Т3

metastasis):

M (Distant metastasis): MX

**Storage:** Store FFPE tissue sections at +4°C.

**Stability:** All FFPE tissue sections are stable for 1 year from date of purchase.

## **Product images:**



4x Image



20x Image