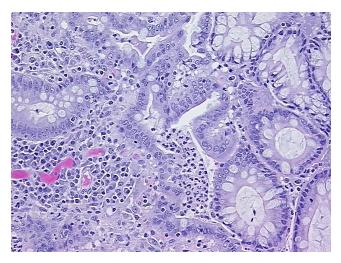

ion):

Colitis, ulcerative, chronic active

70% Normal: Lesional: 30% 0% Tumor: 0%

Tumor Hypo/Acellular

Stroma:

**Tumor Hypercellular** 0%

Stroma:

**Necrosis:** 

**Pathology Verification** notes from H&E review:

**CASE Diagnosis (from** medical center path

report):

Colitis, ulcerative, chronic active

Non Tumor Structures: 40% Submucosa, 60% Muscle

22 Age:

Gender: **Female** 

Race: White or Caucasian



OriGene Technologies, Inc. 9620 Medical Center Drive, Ste 200

CN: techsupport@origene.cn

Rockville, MD 20850, US Phone: +1-888-267-4436 https://www.origene.com techsupport@origene.com EU: info-de@origene.com



Storage: Store FFPE tissue sections at +4°C.

**Stability:** All FFPE tissue sections are stable for 1 year from date of purchase.

## **Product images:**



4x Image



20x Image