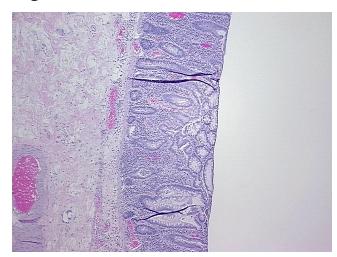

gy Verification):

Colitis, ulcerative, chronic active

70% Normal: Lesional: 30% 0% Tumor: 0%

Tumor Hypo/Acellular

Stroma:

**Tumor Hypercellular** 0%

Stroma:

**Necrosis:** 

**Pathology Verification** notes from H&E review:

**CASE Diagnosis (from** medical center path

report):

Colitis, ulcerative, chronic active

Non Tumor Structures: 40% Submucosa, 60% Muscle

22 Age:

Gender: **Female** 

Race: White or Caucasian



OriGene Technologies, Inc. 9620 Medical Center Drive, Ste 200

CN: techsupport@origene.cn

Rockville, MD 20850, US Phone: +1-888-267-4436 https://www.origene.com techsupport@origene.com EU: info-de@origene.com



Storage: Store FFPE tissue sections at +4°C.

**Stability:** All FFPE tissue sections are stable for 1 year from date of purchase.

## **Product images:**



4x Image



20x Image