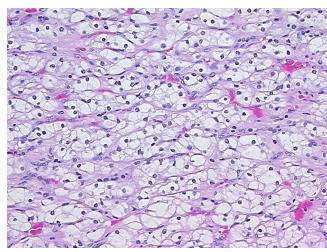

## **Product images:**

4x Image

20x Image

## **Product data:**

**Product Type: FFPE Sections** 

**Disease State:** Cancer

Renal Cell Carcinoma **Diagnosis Category:** 

Tissue: Kidney

Frozen Sample ID: PA154789EB Case ID: CI0000018247

Tissue of Origin: Kidney Site of Finding: Kidney

Т Appearance:

Sample Diagnosis (from

Pathology Verification):

Carcinoma of kidney, renal cell, clear cell

Normal: 0% Lesional: 0% 90% Tumor:

Tumor Hypo/Acellular

Stroma:

0%

**Tumor Hypercellular** 

Stroma:

10%

0%

**Necrosis:** 

**CASE Diagnosis (from** medical center path

report):

Carcinoma of kidney, renal cell, clear cell

63 Age:

Gender: **Female** 

Race: White or Caucasian

**Tumor Grade:** Fuhrman G3: Nuclei very irregular

OriGene Technologies, Inc. 9620 Medical Center Drive, Ste 200

CN: techsupport@origene.cn

Rockville, MD 20850, US Phone: +1-888-267-4436 https://www.origene.com techsupport@origene.com EU: info-de@origene.com