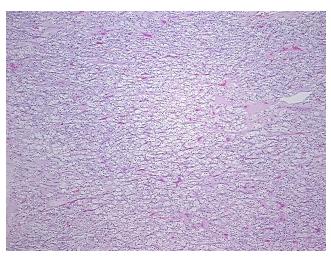

## **Product images:**

4x Image

20x Image

## **Product data:**

**Product Type: FFPE Sections** 

**Disease State:** Cancer

Renal Cell Carcinoma **Diagnosis Category:** 

Tissue: Kidney

Frozen Sample ID: PA154789EB Case ID: CI0000018247

Tissue of Origin: Kidney Site of Finding: Kidney

Т Appearance:

Sample Diagnosis (from

Pathology Verification):

Carcinoma of kidney, renal cell, clear cell

Normal: 0% Lesional: 0% 90% Tumor:

Tumor Hypo/Acellular

Stroma:

0%

**Tumor Hypercellular** 

Stroma:

10%

0%

**Necrosis:** 

**CASE Diagnosis (from** medical center path

report):

Carcinoma of kidney, renal cell, clear cell

63 Age:

Gender: **Female** 

Race: White or Caucasian

**Tumor Grade:** Fuhrman G3: Nuclei very irregular

OriGene Technologies, Inc. 9620 Medical Center Drive, Ste 200

CN: techsupport@origene.cn

Rockville, MD 20850, US Phone: +1-888-267-4436 https://www.origene.com techsupport@origene.com EU: info-de@origene.com