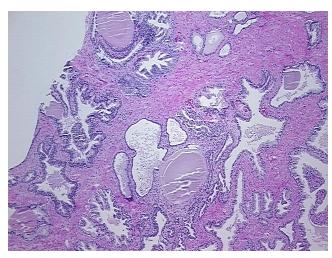

**Pathology Verification** notes from H&E review: Lesion (70%): Prostatitis 70%, Prostatic intraepithelial neoplasia 30%

**CASE Diagnosis (from** medical center path

report):

Adenocarcinoma of prostate

52 Age: Gender: Male

White or Caucasian Race:



OriGene Technologies, Inc. 9620 Medical Center Drive, Ste 200

CN: techsupport@origene.cn

Rockville, MD 20850, US Phone: +1-888-267-4436 https://www.origene.com techsupport@origene.com EU: info-de@origene.com



**Tumor Grade:** Gleason Score: 3+3=6/10

Minimum Stage

Grouping:

Ш

T (Extent of Primary

Tumor):

T2c

N (Lymph node

NX

metastasis):

M (Distant metastasis): MX

**Storage:** Store FFPE tissue sections at +4°C.

**Stability:** All FFPE tissue sections are stable for 1 year from date of purchase.

## **Product images:**



4x Image



20x Image