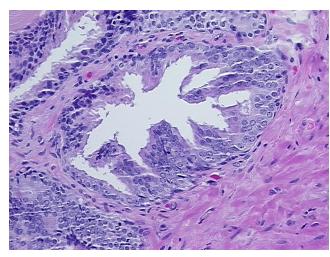

gy Verification** notes from H&E review: Lesion (70%): Prostatitis 70%, Prostatic intraepithelial neoplasia 30%

**CASE Diagnosis (from** medical center path

report):

Adenocarcinoma of prostate

52 Age: Gender: Male

White or Caucasian Race:



OriGene Technologies, Inc. 9620 Medical Center Drive, Ste 200

CN: techsupport@origene.cn

Rockville, MD 20850, US Phone: +1-888-267-4436 https://www.origene.com techsupport@origene.com EU: info-de@origene.com



**Tumor Grade:** Gleason Score: 3+3=6/10

Minimum Stage

Grouping:

Ш

T (Extent of Primary

Tumor):

T2c

N (Lymph node

NX

metastasis):

M (Distant metastasis): MX

**Storage:** Store FFPE tissue sections at +4°C.

**Stability:** All FFPE tissue sections are stable for 1 year from date of purchase.

## **Product images:**



4x Image



20x Image