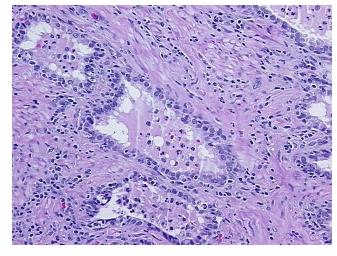

thology Verification** notes from H&E review: Non Tumor Structures: 40% Epithelium, 60% Fibromuscular stroma

**CASE Diagnosis (from** medical center path

report):

Adenocarcinoma of prostate

52 Age: Gender: Male

Race: White or Caucasian



OriGene Technologies, Inc. 9620 Medical Center Drive, Ste 200

CN: techsupport@origene.cn

Rockville, MD 20850, US Phone: +1-888-267-4436 https://www.origene.com techsupport@origene.com EU: info-de@origene.com



**Tumor Grade:** Gleason Score: 3+3=6/10

Minimum Stage

Grouping:

- II

T (Extent of Primary

Tumor):

T2c

N (Lymph node

NX

metastasis):

M (Distant metastasis): MX

**Storage:** Store FFPE tissue sections at +4°C.

**Stability:** All FFPE tissue sections are stable for 1 year from date of purchase.

## **Product images:**



4x Image



20x Image