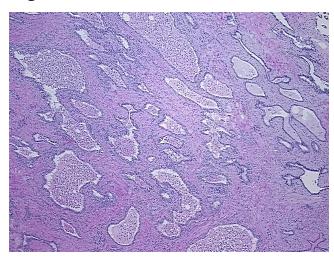

is:** 

**Pathology Verification** notes from H&E review: Non Tumor Structures: 40% Epithelium, 60% Fibromuscular stroma

**CASE Diagnosis (from** medical center path

report):

Adenocarcinoma of prostate

52 Age: Gender: Male

Race: White or Caucasian



OriGene Technologies, Inc. 9620 Medical Center Drive, Ste 200

CN: techsupport@origene.cn

Rockville, MD 20850, US Phone: +1-888-267-4436 https://www.origene.com techsupport@origene.com EU: info-de@origene.com



**Tumor Grade:** Gleason Score: 3+3=6/10

Minimum Stage

Grouping:

- II

T (Extent of Primary

Tumor):

T2c

N (Lymph node

NX

metastasis):

M (Distant metastasis): MX

**Storage:** Store FFPE tissue sections at +4°C.

**Stability:** All FFPE tissue sections are stable for 1 year from date of purchase.

## **Product images:**



4x Image



20x Image