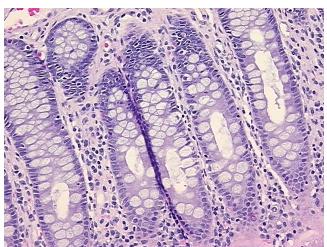

rom

Pathology Verification):

Within normal limits

Normal: 100% Lesional: 0% 0% Tumor: 0%

Tumor Hypo/Acellular

Stroma:

**Tumor Hypercellular** 0%

Stroma:

**Necrosis:** 

**Pathology Verification** notes from H&E review:

**CASE Diagnosis (from** medical center path

report):

Crohns disease

70 Age:

Gender: **Female** 

Race: White or Caucasian



OriGene Technologies, Inc. 9620 Medical Center Drive, Ste 200

CN: techsupport@origene.cn

Rockville, MD 20850, US Phone: +1-888-267-4436 https://www.origene.com techsupport@origene.com EU: info-de@origene.com

Non Tumor Structures: 15% Mucosa, 15% Submucosa, 70% Muscle



Storage: Store FFPE tissue sections at +4°C.

**Stability:** All FFPE tissue sections are stable for 1 year from date of purchase.

## **Product images:**



4x Image



20x Image