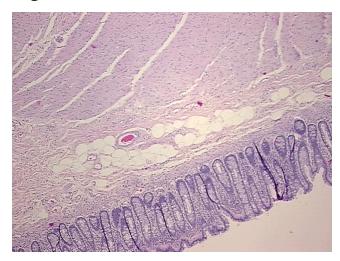

Diagnosis (from

Pathology Verification):

Within normal limits

Normal: 100% Lesional: 0% 0% Tumor: 0%

Tumor Hypo/Acellular

Stroma:

**Tumor Hypercellular** 0%

Stroma:

**Necrosis:** 

**Pathology Verification** notes from H&E review:

**CASE Diagnosis (from** medical center path

report):

Crohns disease

70 Age:

Gender: **Female** 

Race: White or Caucasian



OriGene Technologies, Inc. 9620 Medical Center Drive, Ste 200

CN: techsupport@origene.cn

Rockville, MD 20850, US Phone: +1-888-267-4436 https://www.origene.com techsupport@origene.com EU: info-de@origene.com

Non Tumor Structures: 15% Mucosa, 15% Submucosa, 70% Muscle



Storage: Store FFPE tissue sections at +4°C.

**Stability:** All FFPE tissue sections are stable for 1 year from date of purchase.

## **Product images:**



4x Image



20x Image