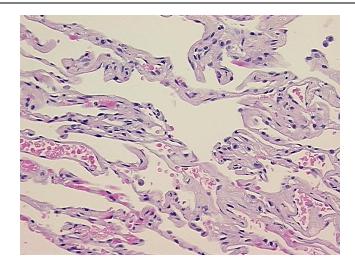

## **Product images:**

4x Image

20x Image

Tissue of Origin: Lung: right upper lobe Site of Finding: Lung: right upper lobe

Appearance:

Sample Diagnosis (from Pathology Verification):

**Emphysematous changes** 

Normal: 15% Lesional: 85% 0% Tumor: 0%

Tumor Hypo/Acellular Stroma:

0%

**Tumor Hypercellular** Stroma:

**Necrosis:** 

**Pathology Verification** notes from H&E review: Non Tumor Structures: 80% Alveoli, 5% Bronchioles, 15% Fibrovascular septa

**CASE Diagnosis (from** medical center path