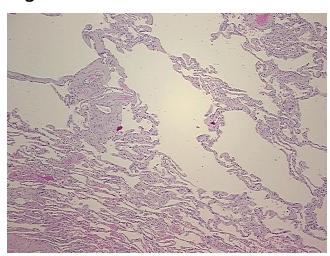

## **Product images:**

4x Image

20x Image

Tissue of Origin: Lung: right upper lobe Site of Finding: Lung: right upper lobe

Appearance:

Sample Diagnosis (from Pathology Verification):

**Emphysematous changes** 

Normal: 15% Lesional: 85% 0% Tumor: 0%

Tumor Hypo/Acellular Stroma:

0%

**Tumor Hypercellular** Stroma:

**Necrosis:** 

**Pathology Verification** notes from H&E review: Non Tumor Structures: 80% Alveoli, 5% Bronchioles, 15% Fibrovascular septa

**CASE Diagnosis (from** medical center path