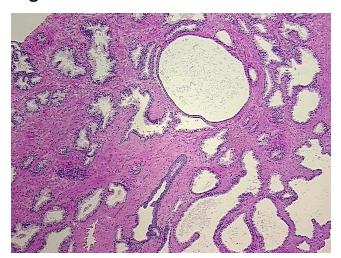

## **Product images:**

4x Image

20x Image

Sample Diagnosis (from Pathology Verification):

Hyperplasia of prostate

Normal: 0%
Lesional: 100%
Tumor: 0%
Tumor Hypo/Acellular 0%

Stroma:

Tumor Hypercellular 0%

Stroma:

Necrosis: 09

Pathology Verification notes from H&E review:

Non Tumor Structures: 60% Epithelium, 40% Fibromuscular stroma

CASE Diagnosis (from medical center path

report):

Adenocarcinoma of prostate

Age: 56
Gender: Male

Storage: Store FFPE tissue sections at +4°C.