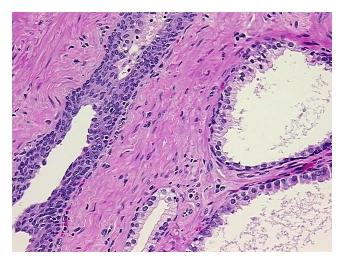

## **Product images:**

4x Image

20x Image

Sample Diagnosis (from Pathology Verification):

Hyperplasia of prostate

Normal: 0%
Lesional: 100%
Tumor: 0%
Tumor Hypo/Acellular 0%

Stroma:

Tumor Hypercellular 0%

Stroma:

Necrosis: 09

Pathology Verification notes from H&E review:

Non Tumor Structures: 60% Epithelium, 40% Fibromuscular stroma

CASE Diagnosis (from medical center path

report):

Adenocarcinoma of prostate

Age: 56
Gender: Male

Storage: Store FFPE tissue sections at +4°C.