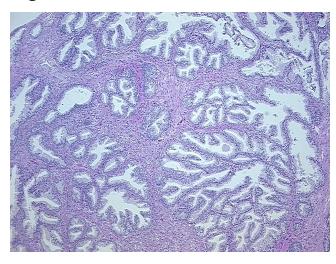

res: 60% Epithelium, 40% Fibromuscular stroma; Other

notes from H&E review: Features/Comments: Margin **CASE Diagnosis (from** 

medical center path

report):

Adenocarcinoma of prostate

65 Age: Gender: Male

White or Caucasian Race:



OriGene Technologies, Inc. 9620 Medical Center Drive, Ste 200

CN: techsupport@origene.cn

Rockville, MD 20850, US Phone: +1-888-267-4436 https://www.origene.com techsupport@origene.com EU: info-de@origene.com



**Tumor Grade:** Gleason Score: 3+3=6/10

Minimum Stage

Grouping:

Ш

T (Extent of Primary

Tumor):

T3a

N. // . .... ... la

N (Lymph node metastasis):

N0

M (Distant metastasis): MX

**Storage:** Store FFPE tissue sections at +4°C.

**Stability:** All FFPE tissue sections are stable for 1 year from date of purchase.

## **Product images:**



4x Image



20x Image