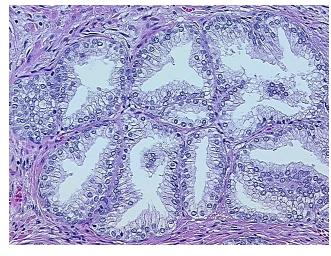

thelium, 40% Fibromuscular stroma; Other

notes from H&E review: Features/Comments: Margin **CASE Diagnosis (from** 

medical center path

report):

Adenocarcinoma of prostate

65 Age: Gender: Male

White or Caucasian Race:



OriGene Technologies, Inc. 9620 Medical Center Drive, Ste 200

CN: techsupport@origene.cn

Rockville, MD 20850, US Phone: +1-888-267-4436 https://www.origene.com techsupport@origene.com EU: info-de@origene.com



**Tumor Grade:** Gleason Score: 3+3=6/10

Minimum Stage

Grouping:

Ш

T (Extent of Primary

Tumor):

T3a

N. // . .... ... la

N (Lymph node metastasis):

N0

M (Distant metastasis): MX

**Storage:** Store FFPE tissue sections at +4°C.

**Stability:** All FFPE tissue sections are stable for 1 year from date of purchase.

## **Product images:**



4x Image



20x Image