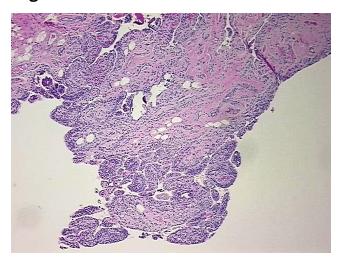

0%
Tumor: 0%
Tumor Hypo/Acellular 0%

Tumor Hypo/Acellular

Stroma:

Tumor Hypercellular

Stroma:

0%

Necrosis: 0%

**Pathology Verification** Inflammation: Mild Mixed inflammatory infiltrate; Non Tumor Structures: 20% Synovial lining, notes from H&E review: 80% Fibrous stroma; Other Features/Comments: proliferative synovitis present

CASE Diagnosis (from medical center path

report):

Osteoarthritis

Age: 67
Gender: Male

Storage: Store FFPE tissue sections at +4°C.



**OriGene Technologies, Inc.** 9620 Medical Center Drive, Ste 200

CN: techsupport@origene.cn

Rockville, MD 20850, US Phone: +1-888-267-4436 https://www.origene.com techsupport@origene.com EU: info-de@origene.com



Stability:

All FFPE tissue sections are stable for 1 year from date of purchase.

## **Product images:**



4x Image



20x Image