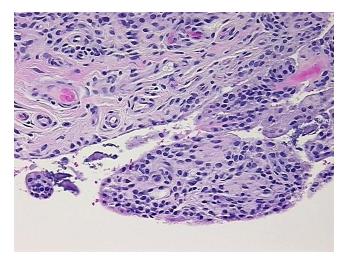

Tumor Hypo/Acellular 0%

Tumor Hypo/Acellular

Stroma:

Tumor Hypercellular

Stroma:

0%

Necrosis: 0%

**Pathology Verification** Inflammation: Mild Mixed inflammatory infiltrate; Non Tumor Structures: 20% Synovial lining, notes from H&E review: 80% Fibrous stroma; Other Features/Comments: proliferative synovitis present

CASE Diagnosis (from medical center path

report):

Osteoarthritis

Age: 67
Gender: Male

Storage: Store FFPE tissue sections at +4°C.



**OriGene Technologies, Inc.** 9620 Medical Center Drive, Ste 200

CN: techsupport@origene.cn

Rockville, MD 20850, US Phone: +1-888-267-4436 https://www.origene.com techsupport@origene.com EU: info-de@origene.com



Stability:

All FFPE tissue sections are stable for 1 year from date of purchase.

## **Product images:**



4x Image



20x Image